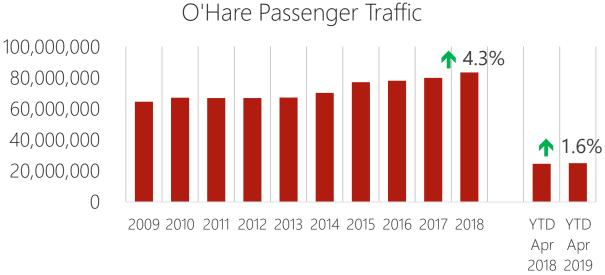

# **Airport Expansions**

**HVS** 

37

25,000,000

20,000,000

15,000,000

10,000,000

5,000,000

0

2018 2019