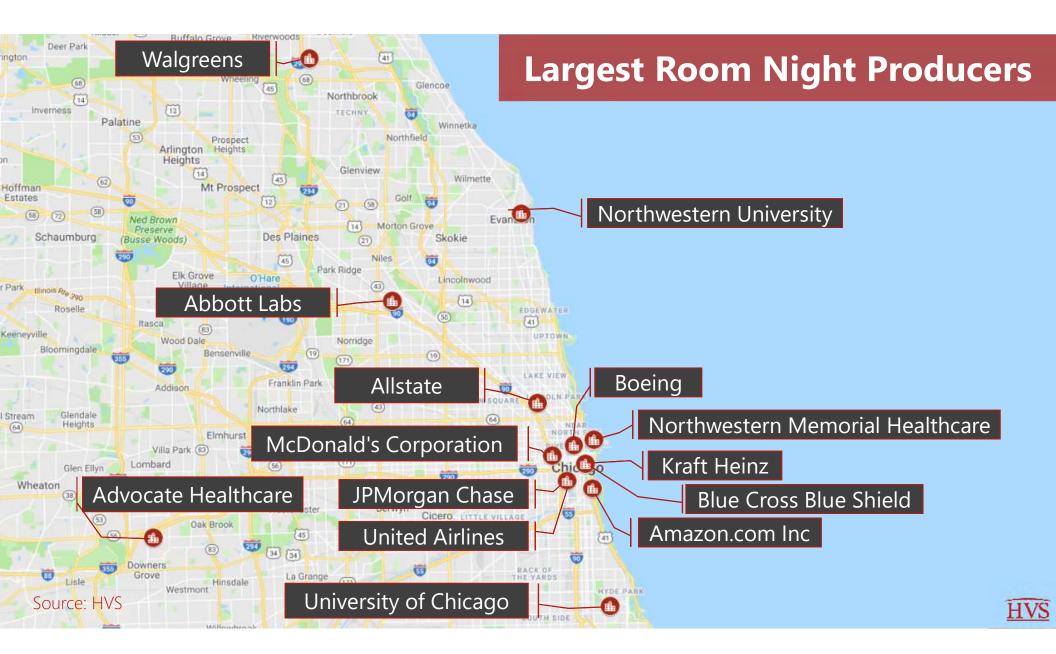

Research Reports

HVI HOTEL VALUATION INDEX







## Stacey Nadolny, MAI

- Midwest Region Leader
- Industry Articles & Publications
- > Speaker & Guest Lecturer
- Expert Witness





## Agenda

Sentiment Survey National Trends Demand New Supply Market Forecasts Property Taxes









# NATIONAL TRENDS

National Occupancy, ADR, and RevPAR Trends



Source: STR



#### In 2018 >45% of Hotels in U.S. Reported GOP Decline





## Midwest RevPAR Change 2018













Cook County Assessor's Office Fritz Kaegi, Assessor

HVS

## We have new leadership!



## Rising Costs

#### In 2018:

- ≻ Union Labor Strike
- ➢ Record Unemployment

#### In 2019:

- > Minimum Wage Increase
- ≻ Fair Workweek
- > Property Tax Increases Under New Assessor







#### **Government Demand**

Source: Crain's





#### **Top Attractions**

HVS



19

NG

IRVING PARK



#### Conde Nast Traveler readers voted Chicago the No. 1 (big) city two years in a row

Stor.



In 2018...

- > 57.7 million visitors
- > 4.3% increase over 2017 record of 55.2 million
- > Domestic travelers up 4.4%
- International travelers up 3.8%
- ➢ Business travel up 3.5%
- ➢ Leisure travel up 4.7%







Europe
Asia
Middle East
South America
Central America
Oceania
Caribbean
Africa

Mexico (air only) ↑ 5.1% Canada (overnight only) ↑ 8.0% 33















 $\widehat{HVS}$ 









# **Airport Expansions**

**HVS** 

37



25,000,000

20,000,000

15,000,000

10,000,000

5,000,000

0





2018 2019

## Largest Projects in and around the Chicago Area

- Navy Pier
- ✓ Gallagher Way/Wrigley Field
- Marriott Marquis/Tri-brand
- >