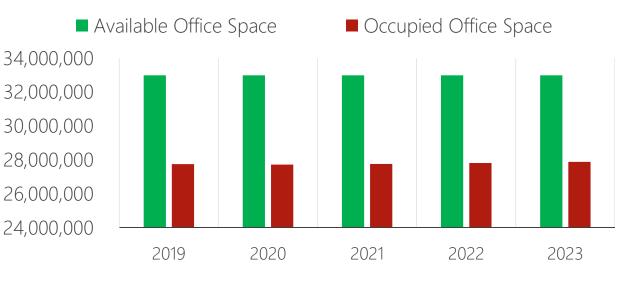

### Central Loop's office market occupancy is expected to decrease in the near future

41 Source: REIS Report, 1st Quarter, 2019