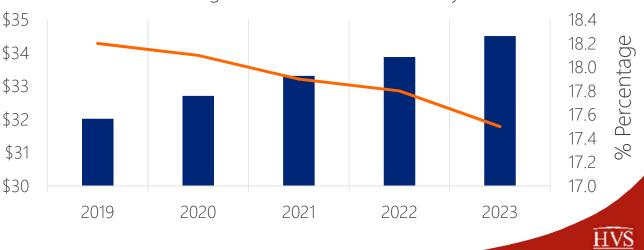

### Central Loop's office market occupancy is expected to decrease in the near future

41 Source: REIS Report, 1st Quarter, 2019