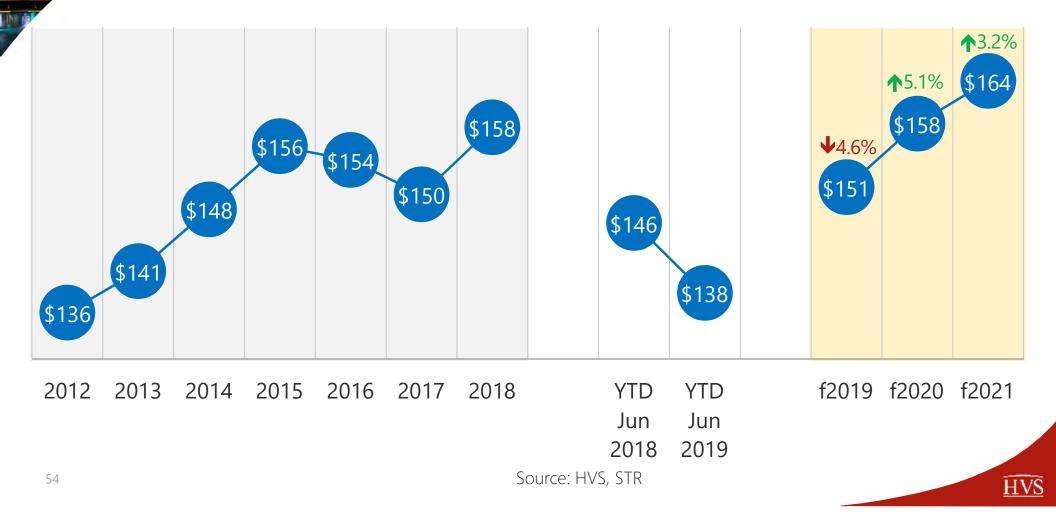

#### Chicago CBD's occupancy expected to recover in 2020

#### Chicago CBD's RevPAR to improve significantly by 2020

#### Suburban Chicago's RevPAR to recover by 2020

2009 2010 2011 2012 2013 2014 2015 2016 2017 2018 YTD YTD f2019 f2020 f2021 Jun Jun 2018 2019 58 Source: HVS, STR

2009 2010 2011 2012 2013 2014 2015 2016 2017 2018 YTD YTD f2019 f2020 f2021 Jun Jun 2018 2019 Source: HVS, STR