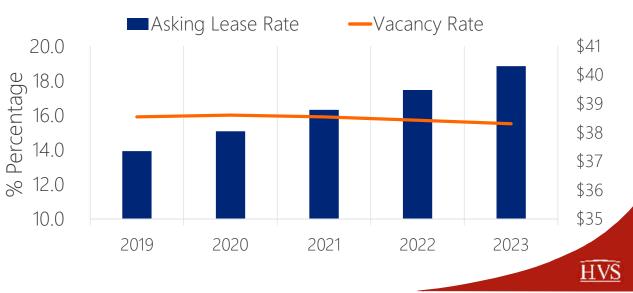

### Central Loop's office market occupancy is expected to decrease in the near future

41 Source: REIS Report, 1st Quarter, 2019

#### New Supply Breakdown by Downtown Neighborhood

| <b>River North</b>   | 2,186 |
|----------------------|-------|
| West Loop            | 2,077 |
| South Loop           | 721   |
| Loop                 | 584   |
| UIC Medical District | 465   |
| Lakeshore East       | 460   |
| Streeterville        | 222   |
| Gold Coast           | 222   |
| Old Town             | 184   |
| Hyde Park            | 167   |
| Chinatown            | 148   |
| Lincoln Park         | 145   |
| Wicker Park          | 99    |
| Logan Square         | 44    |