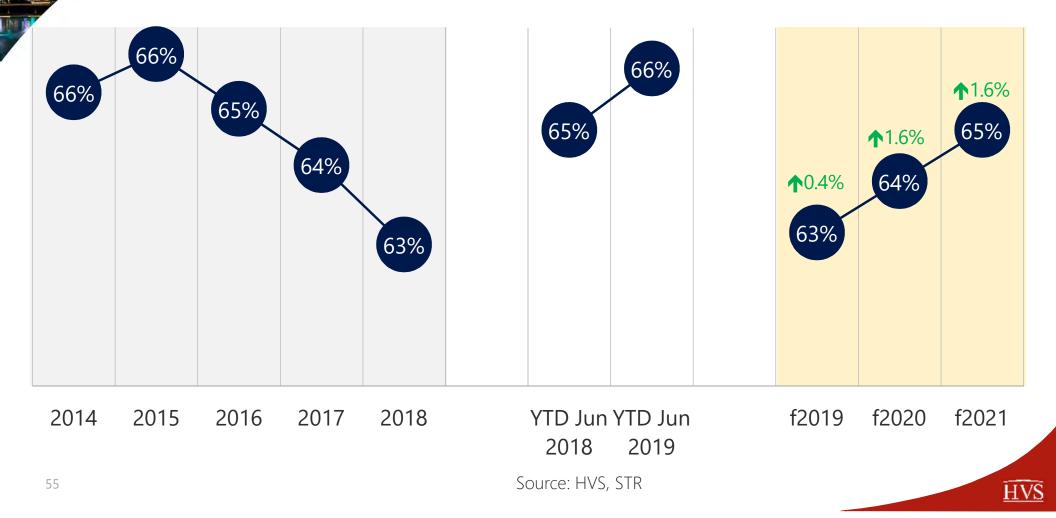

| Fulton Market Hotel with Office              | 250   | TBD            | Early Development   | TBD       |

Source: HVS



49

### Midwest Pipeline as of Dec 2018



# MARKET FORECASTS

#### Chicago CBD's occupancy expected to recover in 2020





#### Chicago CBD's RevPAR to improve significantly by 2020



#### Suburban Chicago's occupancy to stabilize in 2020



#### Suburban Chicago's ADR to resume growth by 2020



#### Suburban Chicago's RevPAR to recover by 2020







2009 2010 2011 2012 2013 2014 2015 2016 2017 2018 YTD YTD f2019 f2020 f2021 Jun Jun 2018 2019 58 Source: HVS, STR



2009 2010 2011 2012 2013 2014 2015 2016 2017 2018 YTD YTD f2019 f2020 f2021 Jun Jun 2018 2019 Source: HVS, STR



Source: HVS, STR

**HVS** 

60





## Cook County Property Taxes



 $\widehat{\mathrm{HVS}}$ 

## Why is this relevant?

- Understanding how investors are viewing the market
- Understanding what owners are going through



Chicago ranks #2 to NYC for the amount of real estate taxes paid compared to total revenues

ANT LITTLE

Summary of Taxes as a % of Total Revenue

| 11.84%             |
|--------------------|
| <mark>8.19%</mark> |
| 7.85%