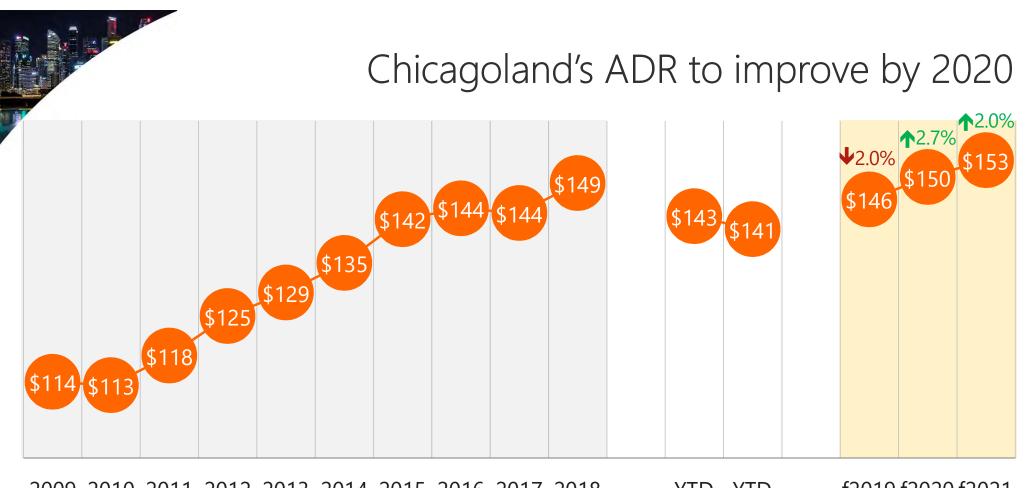

| Fulton Market Hotel with Office              | 250   | TBD            | Early Development   | TBD       |

Source: HVS



49

### Midwest Pipeline as of Dec 2018



# MARKET FORECASTS

#### Chicago CBD's occupancy expected to recover in 2020





#### Chicago CBD's RevPAR to improve significantly by 2020



#### Suburban Chicago's occupancy to stabilize in 2020



#### Suburban Chicago's ADR to resume growth by 2020



#### Suburban Chicago's RevPAR to recover by 2020







2009 2010 2011 2012 2013 2014 2015 2016 2017 2018 YTD YTD f2019 f2020 f2021 Jun Jun 2018 2019 58 Source: HVS, STR



2009 2010 2011 2012 2013 2014 2015 2016 2017 2018 YTD YTD f2019 f2020 f2021 Jun Jun 2018 2019 Source: HVS, STR



Source: HVS, STR

**HVS** 

60





## Cook County Property Taxes



 $\widehat{\mathrm{HVS}}$ 

## Why is this relevant?

- Understanding how investors are viewing the market
- Understanding what owners are going through



Chicago ranks #2 to NYC for the amount of real estate taxes paid compared to total revenues

ANT LITTLE

Summary of Taxes as a % of Total Revenue

| 11.84%             |
|--------------------|
| <mark>8.19%</mark> |
| 7.85%              |
| 7.71%              |
| 6.58%              |
| 6.51%              |
| 6.05%              |
| 5.58%              |
|                    |

|         | Chicago<br>CBD | Chicago<br>Suburbs |
|---------|----------------|---