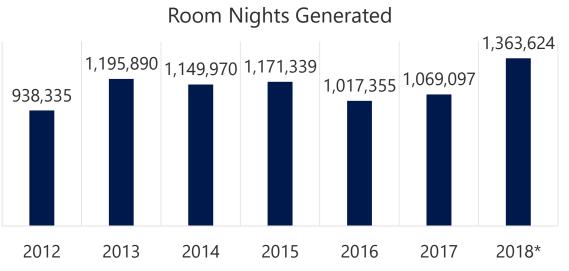

leadership!



## Rising Costs

#### In 2018:

- ≻ Union Labor Strike
- ➢ Record Unemployment

#### In 2019:

- > Minimum Wage Increase
- ≻ Fair Workweek
- > Property Tax Increases Under New Assessor







#### **Government Demand**

Source: Crain's





#### **Top Attractions**

HVS



19

NG

IRVING PARK



#### Conde Nast Traveler readers voted Chicago the No. 1 (big) city two years in a row

Stor.



In 2018...

- > 57.7 million visitors
- > 4.3% increase over 2017 record of 55.2 million
- > Domestic travelers up 4.4%
- International travelers up 3.8%
- ➢ Business travel up 3.5%
- ➢ Leisure travel up 4.7%







Europe
Asia
Middle East
South America
Central America
Oceania
Caribbean
Africa

Mexico (air only) ↑ 5.1% Canada (overnight only) ↑ 8.0% 33















 $\widehat{HVS}$ 









# **Airport Expansions**

**HVS** 

37



25,000,000

20,000,000

15,000,000

10,000,000

5,000,000

0





2018 2019

## Largest Projects in and around the Chicago Area

- Navy Pier
- ✓ Gallagher Way/Wrigley Field
- Marriott Marquis/Tri-brand
- > Riverwalk
- > The 78
- Lincoln Yards
- 5.9 million sq. ft. of new office space
- 4,700 multi-family units









### Central Loop's office market occupancy is expected to decrease in the near future





41 Source: REIS Report, 1st Quarter, 2019









#### New Supply Breakdown by Downtown Neighborhood

| <b>River North</b>   | 2,186 |
|----------------------|-------|
| West Loop            | 2,077 |
| South Loop           | 721   |
| Loop                 | 584   |
| UIC Medical District | 465   |
| Lakeshore East       | 460   |
| Stre