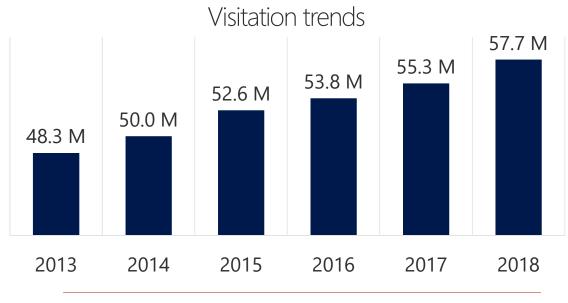

#### Conde Nast Traveler readers voted Chicago the No. 1 (big) city two years in a row

Stor.

In 2018...

- > 57.7 million visitors
- > 4.3% increase over 2017 record of 55.2 million
- > Domestic travelers up 4.4%
- International travelers up 3.8%
- ➢ Business travel up 3.5%
- ➢ Leisure travel up 4.7%