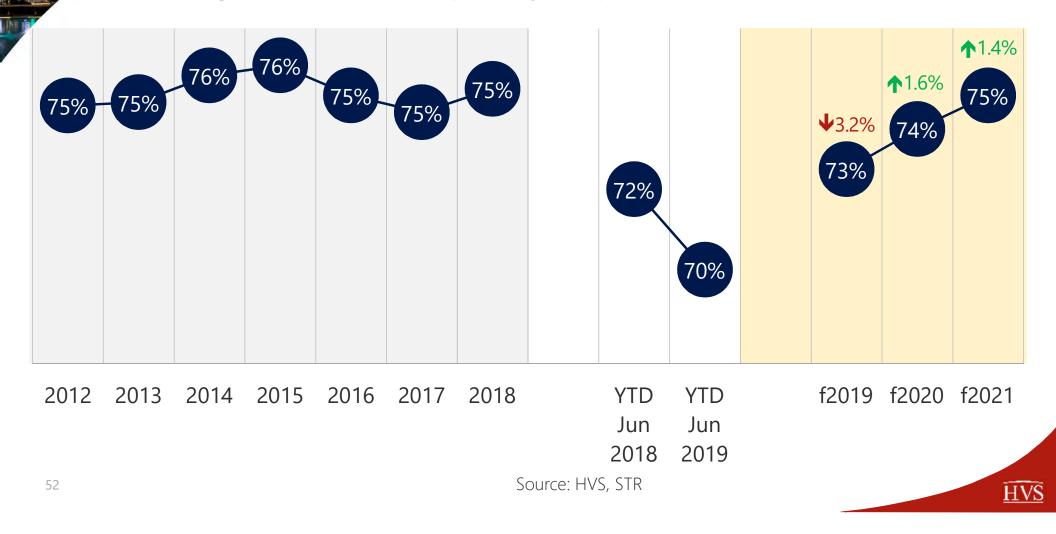

| Fulton Market Hotel with Office              | 250   | TBD            | Early Development   | TBD       |

Source: HVS



49

### Midwest Pipeline as of Dec 2018



# MARKET FORECASTS

#### Chicago CBD's occupancy expected to recover in 2020





#### Chicago CBD's RevPAR to improve significantly by 2020



#### Suburban Chicago's occupancy to stabilize in 2020



#### Suburban Chicago's ADR to resume growth by 2020



#### Suburban Chicago's RevPAR to recover by 2020







2009 2010 2011 2012 2013 2014 2015 2016 2017 2018 YTD YTD f2019 f2020 f2021 Jun Jun 2018 2019 58 Source: HVS, STR



2009 2010 2011 2012 2013 2014 2015 2016 2017 2018 YTD YTD f2019 f2020 f2021 Jun Jun 2018 2019 Source: HVS, STR



Source: HVS, STR

**HVS** 

60





## Cook County Property Taxes



 $\widehat{\mathrm{HVS}}$ 

## Why is this relevant?

- Understanding how investors are viewing the market
- Understanding what owners are going through



Chicago ranks #2 to NYC for the amount of real estate taxes paid compared to total revenues

ANT LITTLE

Su