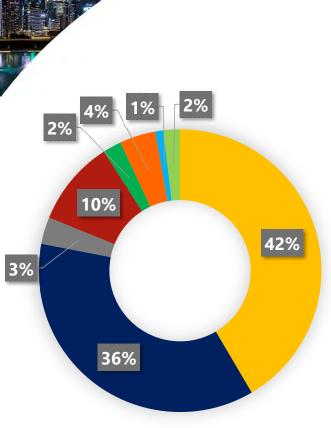

Europe
Asia
Middle East
South America
Central America
Oceania
Caribbean
Africa

Mexico (air only) ↑ 5.1% Canada (overnight only) ↑ 8.0% 33

 $\widehat{HVS}$ 