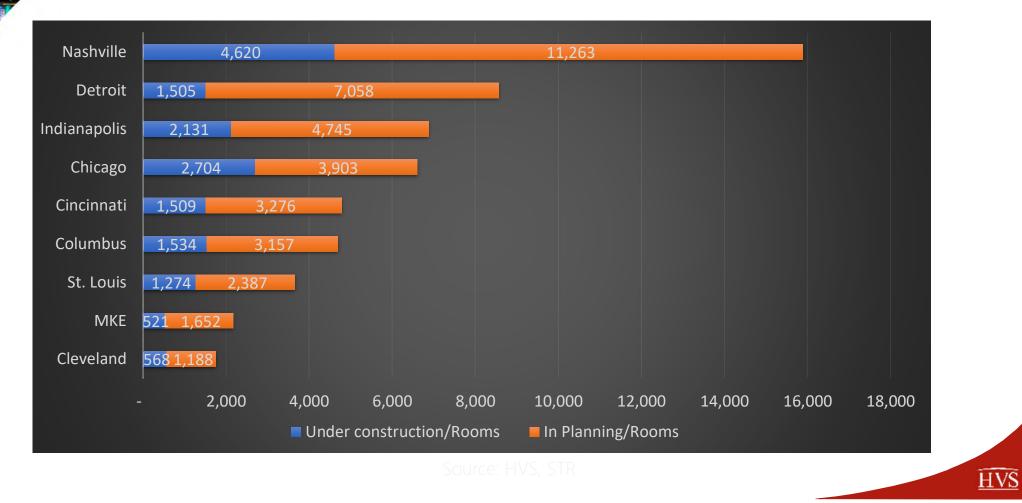

| Fulton Market Hotel with Office              | 250   | TBD            | Early Development   | TBD       |

Source: HVS



49

### Midwest Pipeline as of Dec 2018



# MARKET FORECASTS

#### Chicago CBD's occupancy expected to recover in 2020





#### Chicago CBD's RevPAR to improve significantly by 2020



#### Suburban Chicago's occupancy to stabilize in 2020



#### Suburban Chicago's ADR to resume growth by 2020



#### Suburban Chicago's RevPAR to recover by 2020







2009 2010 2011 2012 2013 2014 2015 2016 2017 2018 YTD YTD f2019 f2020 f2021 Jun Jun 2018 2019 58 Source: HVS, STR



2009 2010 2011 2012 2013 2014 2015 2016 2017 2018 YTD YTD f2019 f2020 f2021 Jun Jun 2018 2019 Source: HVS, STR



Source: HVS, STR

**HVS** 

60





## Cook County Property Taxes



 $\widehat{\mathrm{HVS}}$ 

## Why is this relevant?

- Understanding how investors are viewing the market
- Understanding what owners are going through



Chicago ranks #2 to NYC for