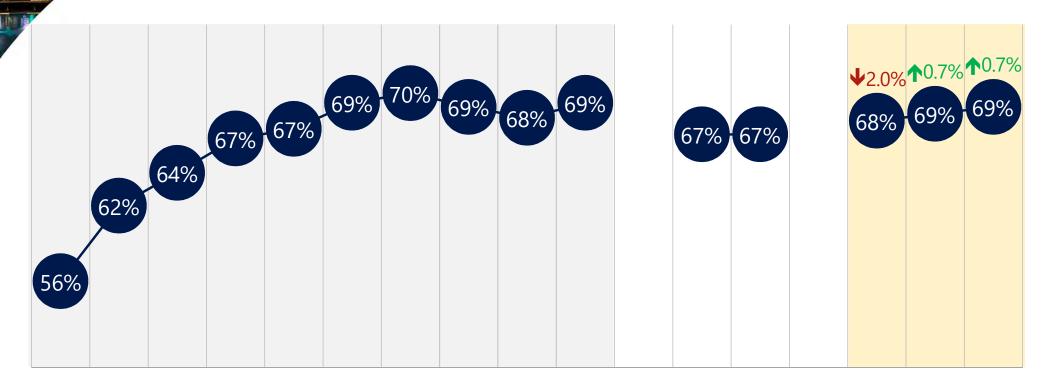

| Fulton Market Hotel with Office              | 250   | TBD            | Early Development   | TBD       |

Source: HVS



49

### Midwest Pipeline as of Dec 2018



# MARKET FORECASTS

#### Chicago CBD's occupancy expected to recover in 2020





#### Chicago CBD's RevPAR to improve significantly by 2020



#### Suburban Chicago's occupancy to stabilize in 2020



#### Suburban Chicago's ADR to resume growth by 2020



#### Suburban Chicago's RevPAR to recover by 2020







2009 2010 2011 2012 2013 2014 2015 2016 2017 2018 YTD YTD f2019 f2020 f2021 Jun Jun 2018 2019 58 Source: HVS, STR



2009 2010 2011 2012 2013 2014 2015 2016 2017 2018 YTD YTD f2019 f2020 f2021 Jun Jun 2018 2019 Source: HVS, STR



Source: HVS, STR

**HVS** 

60





## Cook County Property Taxes



 $\widehat{\mathrm{HVS}}$ 

## Why is this relevant?

- Understanding how investors are viewing the market
- Understanding what owners are going through



Chicago ranks #2 to NYC for the amount of real estate taxes paid compared to total revenues

ANT LITTLE

Summary of Taxes as a % of Total Revenue

| 11.84%             |
|--------------------|
| <mark>8.19%</mark> |
| 7.85%              |
| 7.71%              |
| 6.58%              |
| 6.51%              |
| 6.05%              |
| 5.58%