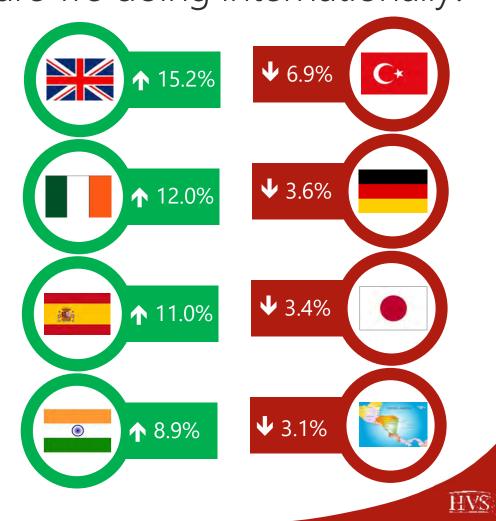

Europe
Asia
Middle East
South America
Central America
Oceania
Caribbean
Africa

Mexico (air only) ↑ 5.1% Canada (overnight only) ↑ 8.0% 33

 $\widehat{HVS}$ 