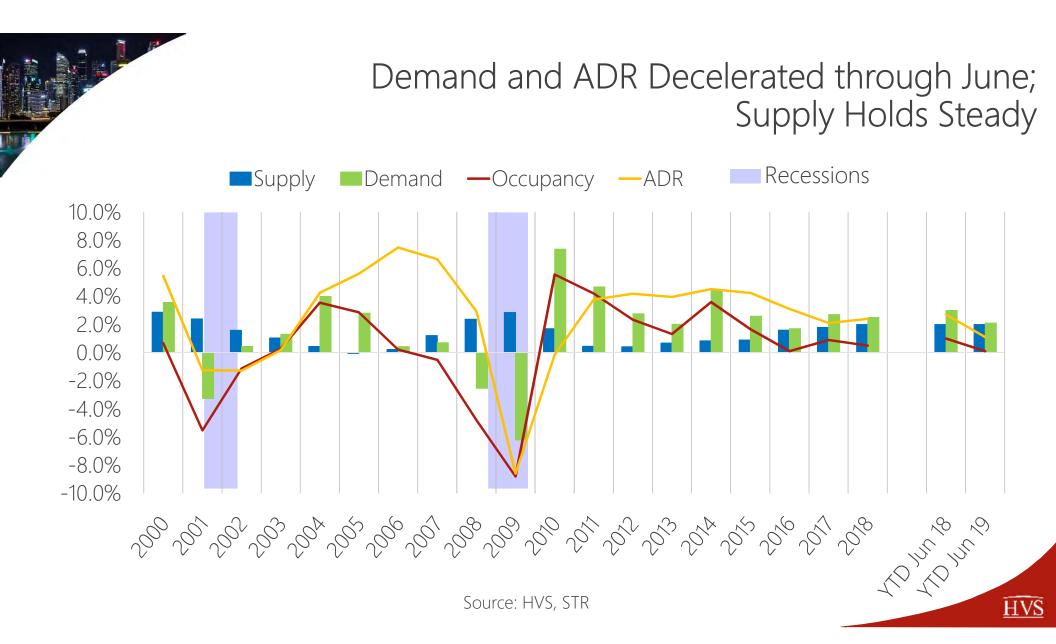

t

2020 Forecasting Session

Stacey Nadolny, MAI (419) 367-3879 | snadolny@hvs.com



Thousands of hotel owners, developers, investors, lenders, management companies, and public agencies around the world rely on HVS to support confident, informed business decisions.







Market Research Articles & Publications **HVS.com** 

#### **HVS Hospitality Intelligence**

Development Cost Survey Franchise Fee Guide Broker's Survey Market Research Reports

HVI HOTEL VALUATION INDEX







## Stacey Nadolny, MAI

- Midwest Region Leader
- Industry Articles & Publications
- > Speaker & Guest Lecturer
- Expert Witness





## Agenda

Sentiment Survey National Trends Demand New Supply Market Forecasts Property Taxes









# NATIONAL TRENDS

National Occupancy, ADR, and RevPAR Trends



Source: STR



#### In 2018 >45% of Hotels in U.S. Reported GOP Decline





## Midwest RevPAR Change 2018













Cook County Assessor's Office Fritz Kaegi, Assessor

HVS

## We have new leadership!



## Rising Costs

#### In 2018:

- ≻ Union Labor Strike
- ➢ Record Unemployment

#### In 2019:

- > Minimum Wage Increase
- ≻ Fair Workweek
- > Property Tax Increases Under New Assessor







#### **Government Demand**

Source: Crain's





#### **Top Attractions**

HVS



19

NG

IRVING PARK



#### Conde Nast Traveler readers voted Chicago the No. 1 (big) city two years in a row

Stor.



In 2018...

- > 57.7 million visitors
- > 4.3% increase over 2017 record of 55.2 million
- > Domestic travelers up 4.4%
- International travelers up 3.8%
- ➢ Business travel up 3.5%
- ➢ Leisure travel up 4.7%