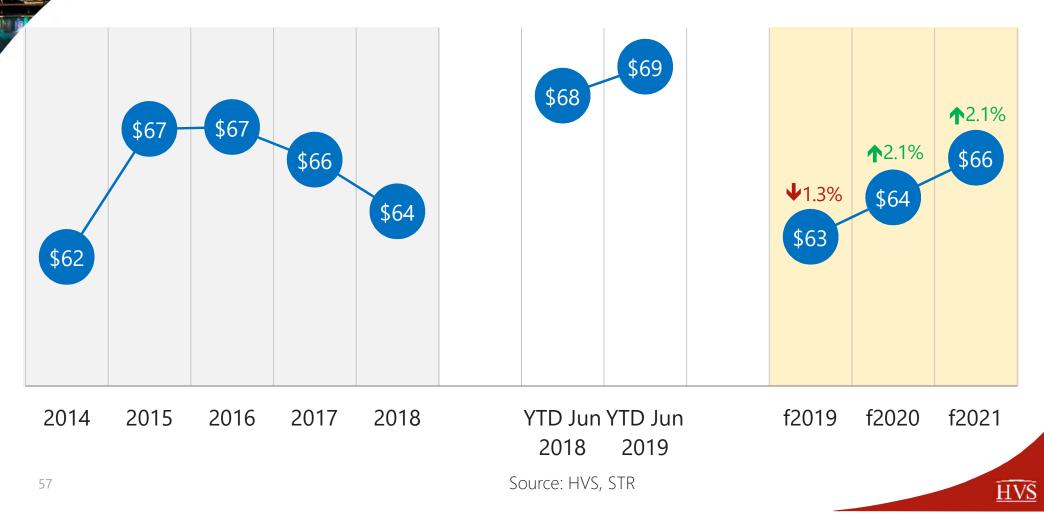

| Fulton Market Hotel with Office              | 250   | TBD            | Early Development   | TBD       |

Source: HVS



49

### Midwest Pipeline as of Dec 2018



# MARKET FORECASTS

#### Chicago CBD's occupancy expected to recover in 2020





#### Chicago CBD's RevPAR to improve significantly by 2020



#### Suburban Chicago's occupancy to stabilize in 2020



#### Suburban Chicago's ADR to resume growth by 2020



#### Suburban Chicago's RevPAR to recover by 2020







2009 2010 2011 2012 2013 2014 2015 2016 2017 2018 YTD YTD f2019 f2020 f2021 Jun Jun 2018 2019 58 Source: HVS, STR



2009 2010 2011 2012 2013 2014 2015 2016 2017 2018 YTD YTD f2019 f2020 f2021 Jun Jun 2018 2019 Source: HVS, STR



Source: HVS, STR

**HVS** 

60





## Cook County Property Taxes



 $\widehat{\mathrm{HVS}}$ 

## Why is this relevant?

- Understanding how investors are viewing the market
- Understanding what owners are going through



Chicago ranks #2 to NYC for the amount of real estate taxes paid compared to total revenues

ANT LITTLE

Summary of Taxes as a % of Total Revenue

| 11.84%             |
|--------------------|
| <mark>8.19%</mark> |
| 7.85%              |
| 7.71%              |
| 6.58%              |
| 6.51%              |
| 6.05%              |
| 5.58%