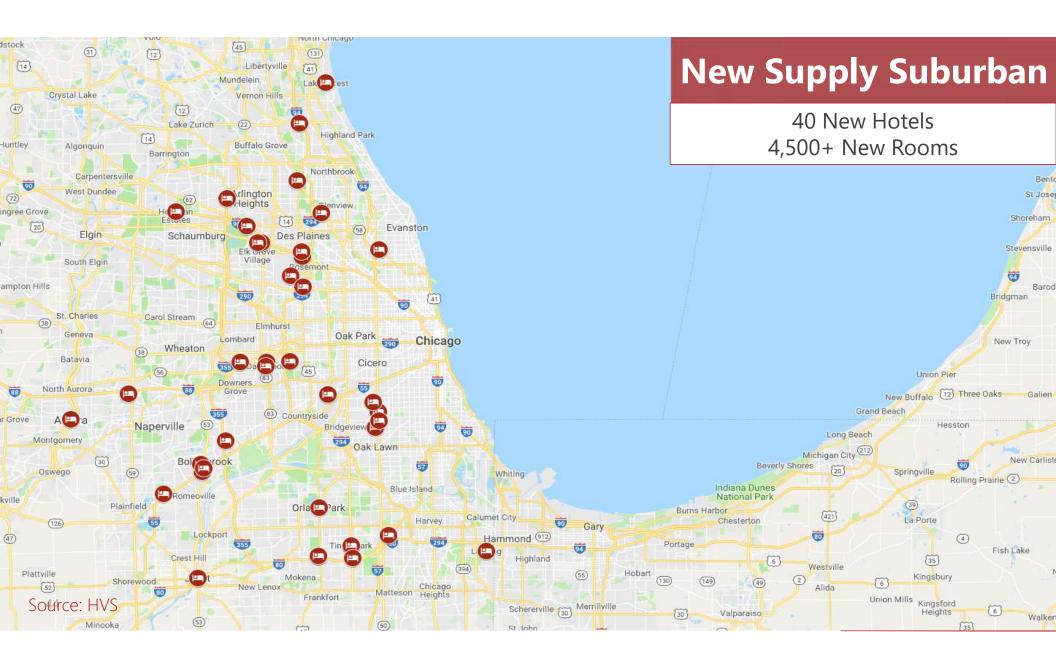

#### Chicago Metro New Supply 2015-2019 YTD

**HVS** 

| 2015 - YTD 2019 | No. of Properties | Existing<br>(Reopenings/<br>Conversions) | New Hotel<br>Rooms |
|-----------------|-------------------|------------------------------------------|--------------------|
| Downtown        | 41                | 1,836                                    | 7,399              |
| Suburbs         | 33                | 359                                      | 3,743              |
|                 | 74                | 2,195                                    | 11,142             |

#### 8% increase since 2015; 18% CBD, 5% Suburbs