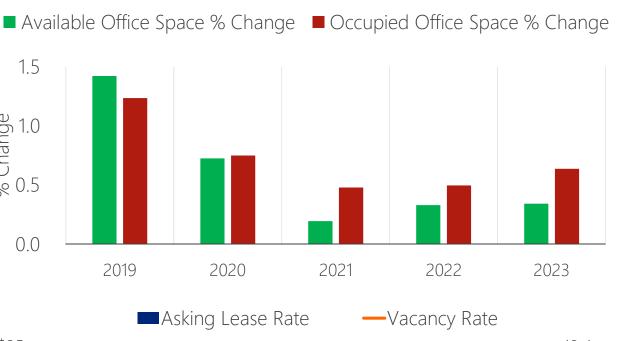

### Central Loop's office market occupancy is expected to decrease in the near future

41 Source: REIS Report, 1st Quarter, 2019