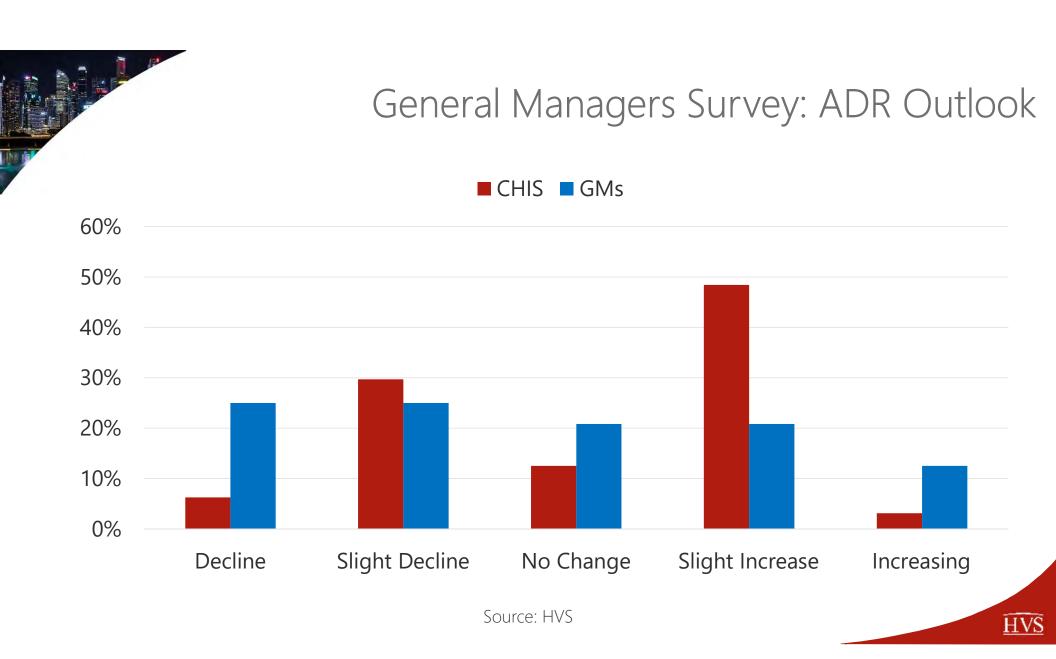

## Agenda

Sentiment Survey National Trends Demand New Supply Market Forecasts Property Taxes