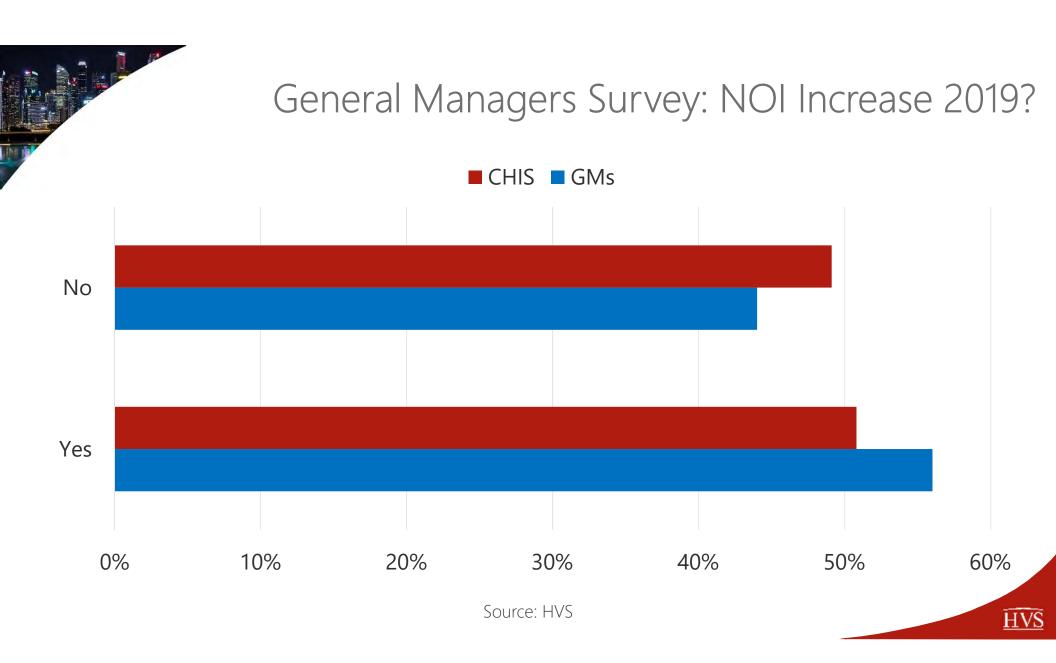

## Agenda

Sentiment Survey National Trends Demand New Supply Market Forecasts Property Taxes