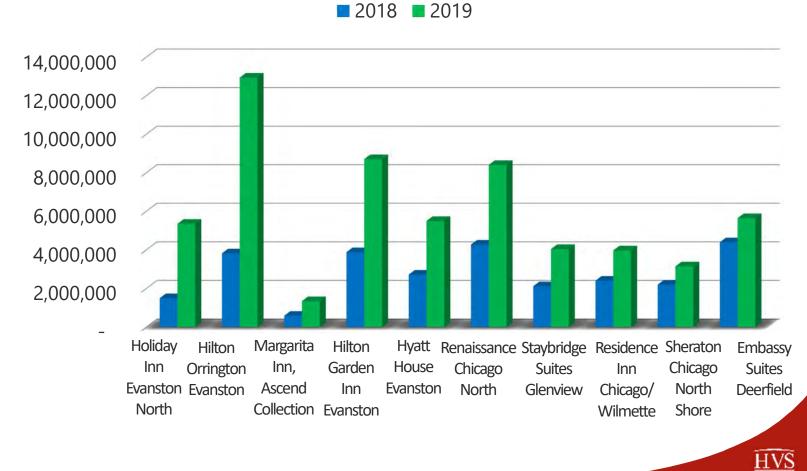

#### **Evanston Hotel Assessed Values**

Average increase **118%** 

|            | Year | Tax Rate<br>Code -<br>74002 |   | Equalization<br>Factor | Equalized<br>Tax Rate | % Change |
|------------|------|-----------------------------|---|------------------------|-----------------------|----------|
|            |      |                             |   |                        |                       |          |
|            | 2004 | 7.277 %                     | х | 2.4689                 | 17.9662%              | -        |
|            | 2005 | 6.433                       | х | 2.4598                 | 15.8239%              | -11.9%   |
|            | 2006 | 6.280                       | х | 2.5757                 | 16.1754%              | 2.2%     |
|            | 2007 | 5.981                       | х | 2.7320                 | 16.3401%              | 1.0%     |
|            | 2008 | 5.302                       | х | 2.7076                 | 14.3557%              | -12.19   |
|            | 2009 | 4.994                       | х | 2.8439                 | 14.2024%              | -1.19    |
| What about | 2010 | 4.816                       | х | 2.9786                 | 14.3449%              | 1.0%     |
|            | 2011 | 4.627                       | х | 3.3701                 | 15.5935%              | 8.7%     |
| tax rates? | 2012 | 4.931                       | х | 3.3000                 | 16.2723%              | 4.4%     |
|            | 2013 | 6.832                       | х | 2.6621                 | 18.1875%              | 11.8%    |
|            | 2014 | 6.808                       | х | 2.7253                 | 18.5538%              | 2.0%     |
|            | 2015 | 6.867                       | х | 2.6685                 | 18.3246%              | -1.2%    |
|            | 2016 | 7.145                       | х | 2.8032                 | 20.0289%              | 9.3%     |
|            | 2017 | 7.266                       | х | 2.9627                 | 21.5270%              | 7.5%     |
|            | 2018 | 6.786                       | х | 2.9109                 | 19.7534%              | -8.2%    |