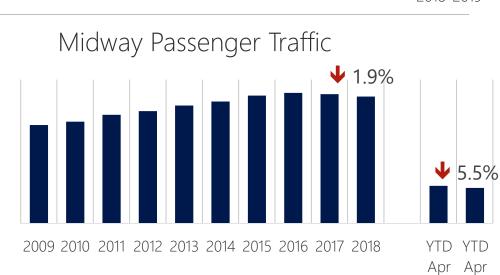

# **Airport Expansions**

**HVS** 

37

25,000,000

20,000,000

15,000,000

10,000,000

5,000,000

0

2018 2019