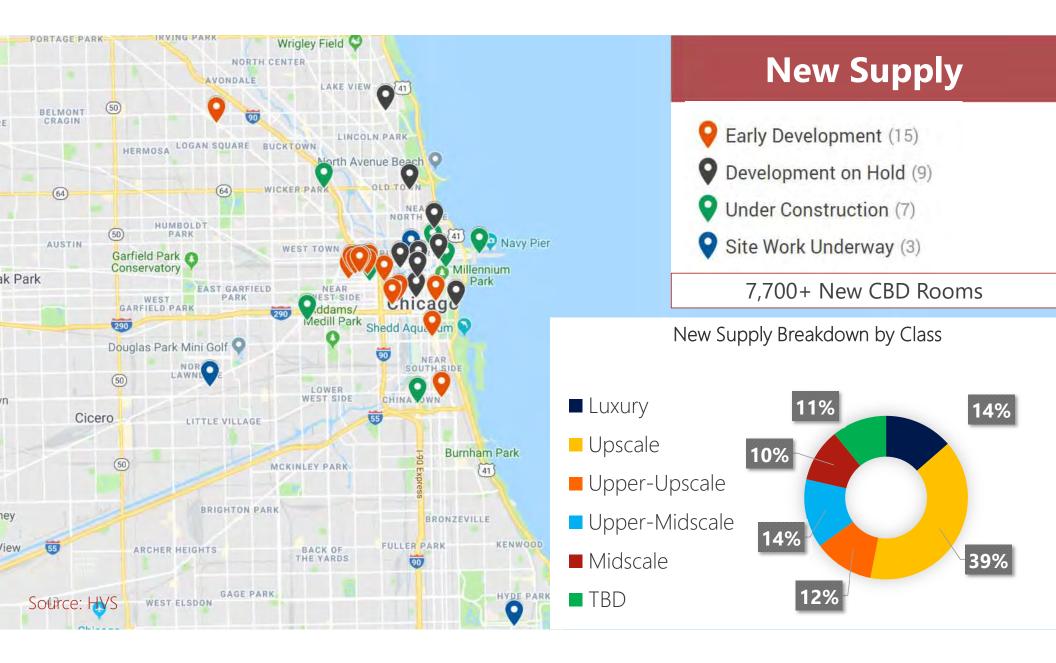

#### Chicago Metro New Supply 2015-2019 YTD

**HVS** 

| 2015 - YTD 2019 | No. of Properties | Existing<br>(Reopenings/<br>Conversions) | New Hotel<br>Rooms |
|-----------------|-------------------|------------------------------------------|--------------------|
| Downtown        | 41                | 1,836                                    | 7,399              |
| Suburbs         | 33                | 359                                      | 3,743              |
|                 | 74                | 2,195                                    | 11,142             |

#### 8% increase since 2015; 18% CBD, 5% Suburbs

#### Chicago CBD New Supply 2019-2021

| Nobu Hotel119LuxuryUnder Construction2019Curio Navy Pier222Upper-UpscaleUnder Construction2020Hyatt Place Wicker Park99UpscaleUnder Construction2020Cook County Hospital Hyatt House/Hyatt Place225UpscaleUnder Construction2020Wanda Hotel180LuxuryUnder Construction2020Hampton/Homewood Illinois Medical District240Upper-MidscaleSite Work Underway2021SpringHill Suites Chinatown148Upper-MidscaleEarly Development2021La Meridien/AC by Marriott520Luxury/UpscaleEarly Development2021Study Hotel and Conference Center167UpscaleDevelopment on Hold2021Whitehall Hotel Expansion108UpscaleDevelopment on Hold2021Union Station Hotel1350UpscaleDevelopmentTBDLogan Square Boutique Hotel144UpscaleEarly DevelopmentTBDCold Town O'Brien's Boutique Hotel31UpscaleEarly DevelopmentTBDEquinox Hotel West Loop250Upper-UpscaleEarly DevelopmentTBDStandard West Loop250Upper-UpscaleEarly DevelopmentTBDCitteen Michtigan Avenue280Upper-UpscaleEarly DevelopmentTBDKotel Loop250Upper-UpscaleEarly DevelopmentTBDKotel West Loop250Upper-UpscaleEarly DevelopmentTBDCold Town O'Brien's Bout                                                                                                                              | Downtown                                     | Rooms | Chainscale     | Progress            | Year Open |
|---------------------------------------------------------------------------------------------------------------------------------------------------------------------------------------------------------------------------------------------------------------------------------------------------------------------------------------------------------------------------------------------------------------------------------------------------------------------------------------------------------------------------------------------------------------------------------------------------------------------------------------------------------------------------------------------------------------------------------------------------------------------------------------------------------------------------------------------------------------------------------------------------------------------------------------------------------------------------------------------------------------------------------------------------------------------------------------------------------------------------------------------------------------------------------------------------------------------------------|----------------------------------------------|-------|----------------|---------------------|-----------|
| Curio Navy Pier222Upper-UpscaleUnder Construction2020Hyatt Place Wicker Park99UpscaleUnder Construction2020Cook County Hospital Hyatt House/Hyatt Place225UpscaleUnder Construction2020Wanda Hotel180LuxuryUnder Construction2020Hampton/Homewood Illinois Medical District240Upper-MidscaleSite Work Underway2021SpringHill Suites Chinatown148Upper-MidscaleUnder Construction2021Le Meridien/AC by Marriott520Luxury/UpscaleEarly Development2021Study Hotel and Conference Center167UpscaleDevelopment on Hold2021Autograph - The Reserve234UpscaleDevelopment on Hold780Mitchail Hotel Expansion108UpscaleDevelopment on Hold780Andaz River North199LuxurySite Work Underway2022Union Station Hotel350UpscaleEarly DevelopmentTBDLogan Square Boutique Hotel/Hostel144UpscaleEarly DevelopmentTBDOld Town O'Brien's Boutique Hotel131UpscaleEarly DevelopmentTBDWest Loop Proposed Boutique Hotel31UpscaleEarly DevelopmentTBDCitizen M Michigan Avenue280Upper-UpscaleEarly DevelopmentTBDMotel (Studio 6 McCorrnick200MidscaleEarly DevelopmentTBDToyoko Hotel615MidscaleEarly DevelopmentTBD <t< td=""><td>21C Hotel (James Redevelopment)</td><td>297</td><td>Luxury</td><td>Under Construction</td><td>2019</td></t<> | 21C Hotel (James Redevelopment)              | 297   | Luxury         | Under Construction  | 2019      |
| Hyatt Place Wicker Park99UpscaleUnder Construction2020Cook County Hospital Hyatt House/Hyatt Place225UpscaleUnder Construction2020Wanda Hotel180LuxuryUnder Construction2020Hampton/Homewood Illinois Medical District240Upper-MidscaleSite Work Underway2021SpringHill Suites Chinatown148Upper-MidscaleEarly Development2021Le Meridien/AC by Marriott520Luxury/UpscaleEarly Development2021Study Hotel and Conference Center167UpscaleDevelopment on Hold2021Autograph - The Reserve234UpscaleDevelopment on Hold2022Union Station Hotel350UpscaleEarly DevelopmentTBDLogan Square Boutique Hotel/Hostel44UpscaleEarly DevelopmentTBDCid Town O'Brien's Boutique Hotel31UpscaleEarly DevelopmentTBDResidence Inn/AC by Marriott South Loop250Upper-UpscaleEarly DevelopmentTBDStandard West Loop250Upper-UpscaleEarly DevelopmentTBDCitizen M Michigan Avenue280Upper-UpscaleEarly DevelopmentTBDTobuer Mixed-Use200MidscaleEarly DevelopmentTBDRoy Hotel615MidscaleEarly DevelopmentTBDCitizen Michigan Avenue200MidscaleEarly DevelopmentTBDWoth Foint Hotel615MidscaleEarly DevelopmentTBDRo                                                                                                                              | Nobu Hotel                                   | 119   | Luxury         | Under Construction  | 2019      |
| Cook County Hospital Hyatt House/Hyatt Place225UpscaleUnder Construction2020Wanda Hotel180LuxuryUnder Construction2020Hampton/Homewood Illinois Medical District240Upper-MidscaleSite Work Underway2021SpringHill Suites Chinatown148Upper-MidscaleUnder Construction2021Le Meridien/AC by Marriott520Luxury/UpscaleEarly Development2021Study Hotel and Conference Center167UpscaleDevelopment on Hold2021Mitchall Hotel Expansion108UpscaleDevelopment on Hold2022Union Station Hotel350UpscaleEarly DevelopmentTBDLogan Square Boutique Hotel/Hostel184UpscaleEarly DevelopmentTBDOld Town O'Brien's Boutique Hotel184UpscaleEarly DevelopmentTBDWest Loop165Upper-UpscaleEarly DevelopmentTBDStandard West Loop250Upper-UpscaleEarly DevelopmentTBDStandard West Loop250Upper-UpscaleEarly DevelopmentTBDMotel 6/Studio 6 McCormick200MidscaleEarly DevelopmentTBDToykok Hotel50Upper-UpscaleEarly DevelopmentTBDMotel 6/Studio 6 McCormick200MidscaleEarly DevelopmentTBDMotel 6/Studio 6 McCormick200MidscaleEarly DevelopmentTBDWolf Point Hotel450UpscaleDevelopment on HoldTBDWolf Point                                                                                                                               | Curio Navy Pier                              | 222   | Upper-Upscale  | Under Construction  | 2020      |
| Wanda Hotel180LuxuryUnder Construction2020Hampton/Homewood Illinois Medical District240Upper-MidscaleSite Work Underway2021SpringHill Suites Chinatown148Upper-MidscaleUnder Construction2021Le Meridien/AC by Marriott520Luxury/UpscaleEarly Development2021Study Hotel and Conference Center167UpscaleDevelopment on Hold2021Autograph - The Reserve234UpscaleDevelopment on Hold2021Mitchall Hotel Expansion108UpscaleDevelopment on Hold2022Union Station Hotel350UpscaleEarly DevelopmentTBDLogan Square Boutique Hotel/Hostel144UpscaleEarly DevelopmentTBDCold Town O'Brien's Boutique Hotel184UpscaleEarly DevelopmentTBDEquinox Hotel West Loop165Upper-UpscaleEarly DevelopmentTBDStandard West Loop250Upper-UpscaleEarly DevelopmentTBDStandard West Loop250Upper-UpscaleEarly DevelopmentTBDCitizen M Michigan Avenue200MidscaleEarly DevelopmentTBDMotel 6/Studio 6 McCormick200MidscaleEarly DevelopmentTBDTibune Tower Mixed-Use220UpscaleDevelopmentTBDWoth Foint Hotel450UpscaleDevelopmentTBDNotel 6/Studio 6 McCormick200UpscaleDevelopment on HoldTBDNotel 6/Studio 6 McCormic                                                                                                                              | Hyatt Place Wicker Park                      | 99    | Upscale        | Under Construction  | 2020      |
| Hampton/Homewood Illinois Medical District240Upper-MidscaleSite Work Underway2021SpringHill Suites Chinatown148Upper-MidscaleUnder Construction2021Le Meridien/AC by Marriott520Luxury/UpscaleEarly Development2021Study Hotel and Conference Center167UpscaleDevelopment on Hold2021Autograph - The Reserve234UpscaleDevelopment on Hold2021Whitehall Hotel Expansion108UpscaleDevelopment on HoldTBDAndaz River North199LuxurySite Work Underway2022Union Station Hotel350UpscaleEarly DevelopmentTBDLogan Square Boutique Hotel/Hostel44UpscaleDevelopmentTBDCold Town O'Brien's Boutique Hotel184UpscaleDevelopmentTBDEquinox Hotel West Loop165Upper-UpscaleEarly DevelopmentTBDStandard West Loop251Upper-UpscaleEarly DevelopmentTBDCitizen M Michigan Avenue280Upper-UpscaleEarly DevelopmentTBDToyoko Hotel615MidscaleEarly DevelopmentTBDTribune Tower Mixed-Use220UpscaleDevelopmentTBDTribune Tower Mixed-Use200UpscaleDevelopmentTBDToyoko Hotel615MidscaleEarly DevelopmentTBDTribune Tower Mixed-Use200UpscaleDevelopmentTBDToyoko Hotel615MidscaleEarly                                                                                                                                                         | Cook County Hospital Hyatt House/Hyatt Place | 225   | Upscale        | Under Construction  | 2020      |
| SpringHill Suites Chinatown148Upper-MidscaleUnder Construction2021Le Meridien/AC by Marriott520Luxury/UpscaleEarly Development2021Study Hotel and Conference Center167UpscaleSite Work Underway2021Autograph -The Reserve234UpscaleDevelopment on Hold2021Whitehall Hotel Expansion108UpscaleDevelopment on Hold2021Andaz River North199LuxurySite Work Underway2022Union Station Hotel350UpscaleEarly DevelopmentTBDLogan Square Boutique Hotel/Hostel44UpscaleEarly DevelopmentTBDOld Town O'Brien's Boutique Hotel184UpscaleEarly DevelopmentTBDEquinox Hotel West Loop165Upper-UpscaleEarly DevelopmentTBDWest Loop Proposed Boutique Hotel31UpscaleEarly DevelopmentTBDStandard West Loop250Upper-UpscaleEarly DevelopmentTBDCitizen M Michigan Avenue280Upper-UpscaleEarly DevelopmentTBDToyoko Hotel615MidscaleEarly DevelopmentTBDTribune Tower Mixed-Use220UpscaleDevelopment on HoldTBDWote Foint Hotel450UpscaleEarly DevelopmentTBDTibune Tower Mixed-Use200MidscaleEarly DevelopmentTBDToyoko Hotel60UpscaleDevelopment on HoldTBDFindune Tower Mixed-Use60Upscale<                                                                                                                                                | Wanda Hotel                                  | 180   | Luxury         | Under Construction  | 2020      |
| Lew Meridien/AC by Marriott520Luxury/UpscaleEarly Development2021Study Hotel and Conference Center167UpscaleSite Work Underway2021Autograph - The Reserve234UpscaleDevelopment on Hold2021Whitehall Hotel Expansion108UpscaleDevelopment on HoldTBDAndaz River North199LuxurySite Work Underway2022Union Station Hotel350UpscaleEarly DevelopmentTBDLogan Square Boutique Hotel/Hostel44UpscaleDevelopmentTBDOld Town O'Brien's Boutique Hotel184UpscaleDevelopmentTBDEquinox Hotel West Loop165Upper-UpscaleEarly DevelopmentTBDResidence Inn/AC by Marriott South Loop521Upper-MidscaleEarly DevelopmentTBDStandard West Loop250Upper-UpscaleEarly DevelopmentTBDOttel & Studio 6 McCormick200MidscaleEarly DevelopmentTBDToyoko Hotel615MidscaleEarly DevelopmentTBDTribune Tower Mixed-Use220UpscaleDevelopment on HoldTBDWolf Point Hotel450UpscaleDevelopmentTBDFulton Market Mixed-Use60UpscaleDevelopmentTBDWolf Point Hotel700UpscaleEarly DevelopmentTBDFulton Market Mixed-Use60UpscaleDevelopment on HoldTBDFulton Market Mixed-Use60UpscaleEarly Developme                                                                                                                                                         | Hampton/Homewood Illinois Medical District   | 240   | Upper-Midscale | Site Work Underway  | 2021      |
| Study Hotel and Conference Center167UpscaleSite Work Underway2021Autograph - The Reserve234UpscaleDevelopment on Hold2021Whitehall Hotel Expansion108UpscaleDevelopment on HoldTBDAndaz River North199LuxurySite Work Underway2022Union Station Hotel350UpscaleEarly DevelopmentTBDLogan Square Boutique Hotel/Hostel44UpscaleDevelopmentTBDOld Town O'Brien's Boutique Hotel184UpscaleDevelopmentTBDEquinox Hotel West Loop165Upper-UpscaleEarly DevelopmentTBDResidence Inn/AC by Marriott South Loop250Upper-MidscaleEarly DevelopmentTBDStandard West Loop250Upper-UpscaleEarly DevelopmentTBDCitizen M Michigan Avenue280Upper-UpscaleEarly DevelopmentTBDMotel 6/Studio 6 McCormick200MidscaleEarly DevelopmentTBDTribune Tower Mixed-Use220UpscaleDevelopment on HoldTBDWolf Point Hotel450UpscaleDevelopment on HoldTBDFulton Market Mixed-Use60UpscaleDevelopment on HoldTBDFulton Market Mixed-Use60UpscaleDevelopment on HoldTBDWolf Point HotelTBDTBDDevelopment on HoldTBDFulton Market Mixed-Use60UpscaleDevelopment on HoldTBDSite Work HotelTBDTBDDevel                                                                                                                                                         | SpringHill Suites Chinatown                  | 148   | Upper-Midscale | Under Construction  | 2021      |
| Autograph - The Reserve234UpscaleDevelopment on Hold2021Whitehall Hotel Expansion108UpscaleDevelopment on HoldTBDAndaz River North199LuxurySite Work Underway2022Union Station Hotel350UpscaleEarly DevelopmentTBDLogan Square Boutique Hotel/Hostel44UpscaleEarly DevelopmentTBDOld Town O'Brien's Boutique Hotel184UpscaleDevelopment on HoldTBDEquinox Hotel West Loop165Upper-UpscaleEarly DevelopmentTBDResidence Inn/AC by Marriott South Loop521Upper-MidscaleEarly DevelopmentTBDStandard West Loop250Upper-UpscaleEarly DevelopmentTBDCitizen M Michigan Avenue280Upper-UpscaleEarly DevelopmentTBDMotel 6/Studio 6 McCormick200MidscaleEarly DevelopmentTBDTribune Tower Mixed-Use220UpscaleDevelopment on HoldTBDWolf Point Hotel450UpscaleDevelopment on HoldTBDFiver North Proposed Hotel500UpscaleDevelopment on HoldTBDFiver North Proposed Hotel500UpscaleEarly DevelopmentTBDFiver North Proposed H                                                                                                                              | Le Meridien/AC by Marriott                   | 520   | Luxury/Upscale | Early Development   | 2021      |
| Whitehall Hotel Expansion108UpscaleDevelopment on HoldTBDAndaz River North199LuxurySite Work Underway2022Union Station Hotel350UpscaleEarly DevelopmentTBDLogan Square Boutique Hotel/Hostel44UpscaleEarly DevelopmentTBDOld Town O'Brien's Boutique Hotel184UpscaleDevelopment on HoldTBDEquinox Hotel West Loop165Upper-UpscaleEarly DevelopmentTBDWest Loop Proposed Boutique Hotel31UpscaleEarly DevelopmentTBDResidence Inn/AC by Marriott South Loop521Upper-MidscaleEarly DevelopmentTBDStandard West Loop250Upper-UpscaleEarly DevelopmentTBDCitizen M Michigan Avenue280Upper-UpscaleEarly DevelopmentTBDToyoko Hotel615MidscaleEarly DevelopmentTBDTribune Tower Mixed-Use220UpscaleDevelopment on HoldTBDWolf Point Hotel450UpscaleDevelopment on HoldTBDFulton Market Mixed-Use60UpscaleDevelopment on HoldTBDFulton Market Mixed-Use7BDTBDDevelopment on HoldTBDSpire SiteTBDTBDDevelopment on HoldTBDSpire SiteTBDTBDDevelopment on HoldTBDWest Loop Hotel200TBDEarly DevelopmentTBDSpire SiteTBDTBDDevelopment on HoldTBDWest                                                                                                                                                                                    | Study Hotel and Conference Center            | 167   | Upscale        | Site Work Underway  | 2021      |
| Andaz River North199LuxurySite Work Underway2022Union Station Hotel350UpscaleEarly DevelopmentTBDLogan Square Boutique Hotel/Hostel44UpscaleEarly DevelopmentTBDOld Town O'Brien's Boutique Hotel184UpscaleDevelopment on HoldTBDEquinox Hotel West Loop165Upper-UpscaleEarly DevelopmentTBDWest Loop Proposed Boutique Hotel31UpscaleEarly DevelopmentTBDResidence Inn/AC by Marriott South Loop521Upper-MidscaleEarly DevelopmentTBDStandard West Loop250Upper-UpscaleEarly DevelopmentTBDCitizen M Michigan Avenue280Upper-UpscaleEarly DevelopmentTBDMotel 6/Studio 6 McCormick200MidscaleEarly DevelopmentTBDTribune Tower Mixed-Use220UpscaleDevelopment on HoldTBDWolf Point Hotel450UpscaleDevelopment on HoldTBDFulton Market Mixed-Use60UpscaleDevelopment on HoldTBDFulton Market Mixed-Use7BDTBDDevelopment on HoldTBDSpire SiteTBDTBDDevelopment on HoldTBDSpire SiteTBDTBDDevelopment on HoldTBDWest Loop Hotel200TBDEarly DevelopmentTBDPendry Fulton Market200TBDEarly DevelopmentTBDWest Loop Proposed187TBDEarly DevelopmentTBD <tr< td=""><td>Autograph - The Reserve</td><td>234</td><td>Upscale</td><td>Development on Hold</td><td>2021</td></tr<>                                                        | Autograph - The Reserve                      | 234   | Upscale        | Development on Hold | 2021      |
| Union Station Hotel350UpscaleEarly DevelopmentTBDLogan Square Boutique Hotel/Hostel44UpscaleEarly DevelopmentTBDOld Town O'Brien's Boutique Hotel184UpscaleDevelopment on HoldTBDEquinox Hotel West Loop165Upper-UpscaleEarly DevelopmentTBDWest Loop Proposed Boutique Hotel31UpscaleEarly DevelopmentTBDResidence Inn/AC by Marriott South Loop521Upper-UpscaleEarly DevelopmentTBDStandard West Loop250Upper-UpscaleEarly DevelopmentTBDOttizen M Michigan Avenue280Upper-UpscaleEarly DevelopmentTBDOtto G McCormick200MidscaleEarly DevelopmentTBDTribune Tower Mixed-Use220UpscaleDevelopment on HoldTBDWolf Point Hotel450UpscaleDevelopment on HoldTBDFulton Market Mixed-Use60UpscaleDevelopment on HoldTBDFulton Market Mixed-Use7BDTBDDevelopment on HoldTBDSpire SiteTBDTBDDevelopment on HoldTBDSpire SiteTBDTBDDevelopment on HoldTBDWest Loop Hotel200TBDEarly DevelopmentTBDPendry Fulton Market200TBDEarly DevelopmentTBDWest Loop Hotel200TBDEarly DevelopmentTBDSpire SiteTBDTBDDevelopmentTBDWest Loop Hotel200                                                                                                                                                                                             | Whitehall Hotel Expansion                    | 108   | Upscale        | Development on Hold | TBD       |
| Logan Square Boutique Hotel/Hostel44UpscaleEarly DevelopmentTBDOld Town O'Brien's Boutique Hotel184UpscaleDevelopment on HoldTBDEquinox Hotel West Loop165Upper-UpscaleEarly DevelopmentTBDWest Loop Proposed Boutique Hotel31UpscaleEarly DevelopmentTBDResidence Inn/AC by Marriott South Loop521Upper-MidscaleEarly DevelopmentTBDStandard West Loop250Upper-UpscaleEarly DevelopmentTBDOttizen M Michigan Avenue280Upper-UpscaleEarly DevelopmentTBDOttizen M Michigan Avenue280Upper-UpscaleEarly DevelopmentTBDToyoko Hotel615MidscaleEarly DevelopmentTBDTribune Tower Mixed-Use220UpscaleDevelopment on HoldTBDWolf Point Hotel450UpscaleDevelopment on HoldTBDFulton Market Mixed-Use60UpscaleEarly DevelopmentTBDFulton Market Mixed-Use7BDTBDDevelopment on HoldTBDSpire SiteTBDTBDDevelopment on HoldTBDSpire SiteTBDTBDDevelopment on HoldTBDWest Loop Hotel200TBDEarly DevelopmentTBDPendry Fulton Market200TBDEarly DevelopmentTBDWest Loop Proposed187TBDEarly DevelopmentTBDWest Loop Proposed187TBDEarly DevelopmentTBD <td>Andaz River North</td> <td>199</td> <td>Luxury</td> <td>Site Work Underway</td> <td>2022</td>                                                                                     | Andaz River North                            | 199   | Luxury         | Site Work Underway  | 2022      |
| Old Town O'Brien's Boutique Hotel184UpscaleDevelopment on HoldTBDEquinox Hotel West Loop165Upper-UpscaleEarly DevelopmentTBDWest Loop Proposed Boutique Hotel31UpscaleEarly DevelopmentTBDResidence Inn/AC by Marriott South Loop521Upper-MidscaleEarly DevelopmentTBDStandard West Loop250Upper-UpscaleEarly DevelopmentTBDCitizen M Michigan Avenue280Upper-UpscaleEarly DevelopmentTBDMotel 6/Studio 6 McCormick200MidscaleEarly DevelopmentTBDTribune Tower Mixed-Use220UpscaleDevelopment on HoldTBDWolf Point Hotel450UpscaleDevelopment on HoldTBDFulton Market Mixed-Use60UpscaleDevelopment on HoldTBDFulton Market Mixed-Use78DTBDDevelopment on HoldTBDSpire SiteTBDTBDDevelopment on HoldTBDSpire SiteTBDTBDDevelopment on HoldTBDWest Loop Hotel200TBDEarly DevelopmentTBDPendry Fulton Market200TBDEarly DevelopmentTBDWest Loop Hotel200TBDEarly DevelopmentTBDWest Loop Proposed187TBDEarly DevelopmentTBDWest Loop Proposed187TBDEarly DevelopmentTBD                                                                                                                                                                                                                                                          | Union Station Hotel                          | 350   | Upscale        | Early Development   | TBD       |
| Equinox Hotel West Loop165Upper-UpscaleEarly DevelopmentTBDWest Loop Proposed Boutique Hotel31UpscaleEarly DevelopmentTBDResidence Inn/AC by Marriott South Loop521Upper-MidscaleEarly DevelopmentTBDStandard West Loop250Upper-UpscaleEarly DevelopmentTBDCitizen M Michigan Avenue280Upper-UpscaleEarly DevelopmentTBDMotel 6/Studio 6 McCormick200MidscaleEarly DevelopmentTBDTribune Tower Mixed-Use220UpscaleDevelopment on HoldTBDWolf Point Hotel450UpscaleDevelopment on HoldTBDFulton Market Mixed-Use60UpscaleEarly DevelopmentTBDFulton Market Mixed-Use60UpscaleEarly DevelopmentTBDSpire SiteTBDTBDDevelopment on HoldTBDSpire SiteTBDTBDDevelopment on HoldTBDWest Loop Hotel200TBDEarly DevelopmentTBDPendry Fulton Market200TBDEarly DevelopmentTBDWest Loop Proposed187TBDEarly DevelopmentTBDWest Loop Proposed187TBDEarly DevelopmentTBDWest Loop Proposed187TBDEarly DevelopmentTBD                                                                                                                                                                                                                                                                                                                         | Logan Square Boutique Hotel/Hostel           | 44    | Upscale        | Early Development   | TBD       |
| West Loop Proposed Boutique Hotel31UpscaleEarly DevelopmentTBDResidence Inn/AC by Marriott South Loop521Upper-MidscaleEarly DevelopmentTBDStandard West Loop250Upper-UpscaleEarly DevelopmentTBDCitizen M Michigan Avenue280Upper-UpscaleEarly DevelopmentTBDMotel 6/Studio 6 McCormick200MidscaleEarly DevelopmentTBDToyoko Hotel615MidscaleEarly DevelopmentTBDTribune Tower Mixed-Use220UpscaleDevelopment on HoldTBDWolf Point Hotel450UpscaleDevelopment on HoldTBDFulton Market Mixed-Use60UpscaleDevelopment on HoldTBDFulton Market Mixed-Use60UpscaleEarly DevelopmentTBDSpire SiteTBDTBDDevelopment on HoldTBDSpire SiteTBDTBDDevelopment on HoldTBDWest Loop Hotel200TBDEarly DevelopmentTBDPendry Fulton Market200TBDEarly DevelopmentTBDWest Loop Proposed187TBDEarly DevelopmentTBDWest Loop Proposed187TBDEarly DevelopmentTBD                                                                                                                                                                                                                                                                                                                                                                                   | Old Town O'Brien's Boutique Hotel            | 184   | Upscale        | Development on Hold | TBD       |
| Residence Inn/AC by Marriott South Loop521Upper-MidscaleEarly DevelopmentTBDStandard West Loop250Upper-UpscaleEarly DevelopmentTBDCitizen M Michigan Avenue280Upper-UpscaleEarly DevelopmentTBDMotel G/Studio 6 McCormick200MidscaleEarly DevelopmentTBDToyoko Hotel615MidscaleEarly DevelopmentTBDTribune Tower Mixed-Use220UpscaleDevelopment on HoldTBDWolf Point Hotel450UpscaleDevelopment on HoldTBDFulton Market Mixed-Use60UpscaleDevelopment on HoldTBDFulton Market Mixed-Use60UpscaleEarly DevelopmentTBDSpire SiteTBDTBDDevelopment on HoldTBDSpire SiteTBDTBDDevelopment on HoldTBDWest Loop Hotel200TBDEarly DevelopmentTBDPendry Fulton Market200TBDEarly DevelopmentTBDWest Loop Proposed187TBDEarly DevelopmentTBD                                                                                                                                                                                                                                                                                                                                                                                                                                                                                             | Equinox Hotel West Loop                      | 165   | Upper-Upscale  | Early Development   | TBD       |
| Standard West Loop250Upper-UpscaleEarly DevelopmentTBDCitizen M Michigan Avenue280Upper-UpscaleEarly DevelopmentTBDMotel G/Studio 6 McCormick200MidscaleEarly DevelopmentTBDToyoko Hotel615MidscaleEarly DevelopmentTBDTribune Tower Mixed-Use220UpscaleDevelopment on HoldTBDWolf Point Hotel450UpscaleDevelopment on HoldTBDRiver North Proposed Hotel500UpscaleDevelopment on HoldTBDFulton Market Mixed-Use60UpscaleEarly DevelopmentTBDSpire SiteTBDTBDDevelopment on HoldTBDSpire SiteTBDTBDDevelopment on HoldTBDWest Loop Hotel200TBDEarly DevelopmentTBDPendry Fulton Market200TBDEarly DevelopmentTBDWest Loop Proposed187TBDEarly DevelopmentTBD                                                                                                                                                                                                                                                                                                                                                                                                                                                                                                                                                                     | West Loop Proposed Boutique Hotel            | 31    | Upscale        | Early Development   | TBD       |
| Citizen M Michigan Avenue280Upper-UpscaleEarly DevelopmentTBDMotel G/Studio 6 McCormick200MidscaleEarly DevelopmentTBDToyoko Hotel615MidscaleEarly DevelopmentTBDTribune Tower Mixed-Use220UpscaleDevelopment on HoldTBDWolf Point Hotel450UpscaleDevelopment on HoldTBDRiver North Proposed Hotel500UpscaleDevelopment on HoldTBDFulton Market Mixed-Use60UpscaleEarly DevelopmentTBDFulton Market Mixed-Use60UpscaleEarly DevelopmentTBDSpire SiteTBDTBDDevelopment on HoldTBDSpire SiteTBDTBDDevelopment on HoldTBDWest Loop Hotel200TBDEarly DevelopmentTBDPendry Fulton Market200TBDEarly DevelopmentTBDWest Loop Proposed187TBDEarly DevelopmentTBD                                                                                                                                                                                                                                                                                                                                                                                                                                                                                                                                                                       | Residence Inn/AC by Marriott South Loop      | 521   | Upper-Midscale | Early Development   | TBD       |
| Motel 6/Studio 6 McCormick200MidscaleEarly DevelopmentTBDToyoko Hotel615MidscaleEarly DevelopmentTBDTribune Tower Mixed-Use220UpscaleDevelopment on HoldTBDWolf Point Hotel450UpscaleDevelopment on HoldTBDRiver North Proposed Hotel500UpscaleDevelopment on HoldTBDFulton Market Mixed-Use60UpscaleEarly DevelopmentTBDFulton Market Mixed-Use60UpscaleEarly DevelopmentTBDSpire SiteTBDTBDDevelopment on HoldTBDSpire SiteTBDTBDDevelopment on HoldTBDWest Loop Hotel200TBDEarly DevelopmentTBDPendry Fulton Market200TBDEarly DevelopmentTBDWest Loop Proposed187TBDEarly DevelopmentTBD                                                                                                                                                                                                                                                                                                                                                                                                                                                                                                                                                                                                                                    | Standard West Loop                           | 250   | Upper-Upscale  | Early Development   | TBD       |
| Toyoko Hotel615MidscaleEarly DevelopmentTBDTribune Tower Mixed-Use220UpscaleDevelopment on HoldTBDWolf Point Hotel450UpscaleDevelopment on HoldTBDRiver North Proposed Hotel500UpscaleDevelopment on HoldTBDFulton Market Mixed-Use60UpscaleEarly DevelopmentTBDFulton Market Mixed-Use60UpscaleEarly DevelopmentTBDSpire SiteTBDTBDDevelopment on HoldTBDWest Loop Hotel200TBDEarly DevelopmentTBDPendry Fulton Market200TBDEarly DevelopmentTBDWest Loop Proposed187TBDEarly DevelopmentTBD                                                                                                                                                                                                                                                                                                                                                                                                                                                                                                                                                                                                                                                                                                                                   | Citizen M Michigan Avenue                    | 280   | Upper-Upscale  | Early Development   | TBD       |
| Tribune Tower Mixed-Use220UpscaleDevelopment on HoldTBDWolf Point Hotel450UpscaleDevelopment on HoldTBDRiver North Proposed Hotel500UpscaleDevelopment on HoldTBDFulton Market Mixed-Use60UpscaleEarly DevelopmentTBDThompson Center HotelTBDTBDDevelopment on HoldTBDSpire SiteTBDTBDDevelopment on HoldTBDWest Loop Hotel200TBDEarly DevelopmentTBDPendry Fulton Market200TBDEarly DevelopmentTBDWest Loop Proposed187TBDEarly DevelopmentTBD                                                                                                                                                                                                                                                                                                                                                                                                                                                                                                                                                                                                                                                                                                                                                                                 | Motel 6/Studio 6 McCormick                   | 200   | Midscale       | Early Development   | TBD       |
| Wolf Point Hotel450UpscaleDevelopment on HoldTBDRiver North Proposed Hotel500UpscaleDevelopment on HoldTBDFulton Market Mixed-Use60UpscaleEarly DevelopmentTBDThompson Center HotelTBDTBDDevelopment on HoldTBDSpire SiteTBDTBDDevelopment on HoldTBDWest Loop Hotel200TBDEarly DevelopmentTBDPendry Fulton Market200TBDEarly DevelopmentTBDWest Loop Proposed187TBDEarly DevelopmentTBD                                                                                                                                                                                                                                                                                                                                                                                                                                                                                                                                                                                                                                                                                                                                                                                                                                        | Toyoko Hotel                                 | 615   | Midscale       | Early Development   | TBD       |
| River North Proposed Hotel500UpscaleDevelopment on HoldTBDFulton Market Mixed-Use60UpscaleEarly DevelopmentTBDThompson Center HotelTBDTBDDevelopment on HoldTBDSpire SiteTBDTBDDevelopment on HoldTBDWest Loop Hotel200TBDEarly DevelopmentTBDPendry Fulton Market200TBDEarly DevelopmentTBDWest Loop Proposed187TBDEarly DevelopmentTBD                                                                                                                                                                                                                                                                                                                                                                                                                                                                                                                                                                                                                                                                                                                                                                                                                                                                                        | Tribune Tower Mixed-Use                      | 220   | Upscale        | Development on Hold | TBD       |
| Fulton Market Mixed-Use     60     Upscale     Early Development     TBD       Thompson Center Hotel     TBD     TBD     Development on Hold     TBD       Spire Site     TBD     TBD     Development on Hold     TBD       West Loop Hotel     200     TBD     Early Development     TBD       Pendry Fulton Market     200     TBD     Early Development     TBD       West Loop Proposed     187     TBD     Early Development     TBD                                                                                                                                                                                                                                                                                                                                                                                                                                                                                                                                                                                                                                                                                                                                                                                       | Wolf Point Hotel                             | 450   | Upscale        | Development on Hold | TBD       |
| Thompson Center Hotel     TBD     TBD     TBD     Development on Hold     TBD       Spire Site     TBD     TBD     Development on Hold     TBD       West Loop Hotel     200     TBD     Early Development     TBD       Pendry Fulton Market     200     TBD     Early Development     TBD       West Loop Proposed     187     TBD     Early Development     TBD                                                                                                                                                                                                                                                                                                                                                                                                                                                                                                                                                                                                                                                                                                                                                                                                                                                              | River North Proposed Hotel                   | 500   | Upscale        | Development on Hold | TBD       |
| Spire Site     TBD     TBD     TBD     Development on Hold     TBD       West Loop Hotel     200     TBD     Early Development     TBD       Pendry Fulton Market     200     TBD     Early Development     TBD       West Loop Proposed     187     TBD     Early Development     TBD                                                                                                                                                                                                                                                                                                                                                                                                                                                                                                                                                                                                                                                                                                                                                                                                                                                                                                                                          | Fulton Market Mixed-Use                      | 60    | Upscale        | Early Development   | TBD       |
| West Loop Hotel         200         TBD         Early Development         TBD           Pendry Fulton Market         200         TBD         Early Development         TBD           West Loop Proposed         187         TBD         Early Development         TBD                                                                                                                                                                                                                                                                                                                                                                                                                                                                                                                                                                                                                                                                                                                                                                                                                                                                                                                                                           | Thompson Center Hotel                        | TBD   | TBD            | Development on Hold | TBD       |
| Pendry Fulton Market         200         TBD         Early Development         TBD           West Loop Proposed         187         TBD         Early Development         TBD                                                                                                                                                                                                                                                                                                                                                                                                                                                                                                                                                                                                                                                                                                                                                                                                                                                                                                                                                                                                                                                   | Spire Site                                   | TBD   | TBD            | Development on Hold | TBD       |
| West Loop Proposed 187 TBD Early Development TBD                                                                                                                                                                                                                                                                                                                                                                                                                                                                                                                                                                                                                                                                                                                                                                                                                                                                                                                                                                                                                                                                                                                                                                                | West Loop Hotel                              | 200   | TBD            | Early Development   | TBD       |
|                                                                                                                                                                                                                                                                                                                                                                                                                                                                                                                                                                                                                                                                                                                                                                                                                                                                                                                                                                                                                                                                                                                                                                                                                                 | Pendry Fulton Market                         | 200   | TBD            | Early Development   | TBD       |
| Fulton Market Hotel with Office 250 TBD Early Development TBD                                                                                                                                                                                                                                                                                                                                                                                                                                                                                                                                                                                                                                                                                                                                                                                                                                                                                                                                                                                                                                                                                                                                                                   | West Loop Proposed                           | 187   | TBD            | Early Development   | TBD       |
|                                                                                                                                                                                                                                                                                                                                                                                                                                                                                                                                                                                                                                                                                                                                                                                                                                                                                                                                                                                                                                                                                                                                                                                                                                 | Fulton Market Hotel with Office              | 250   | TBD            | Early Development   | TBD       |