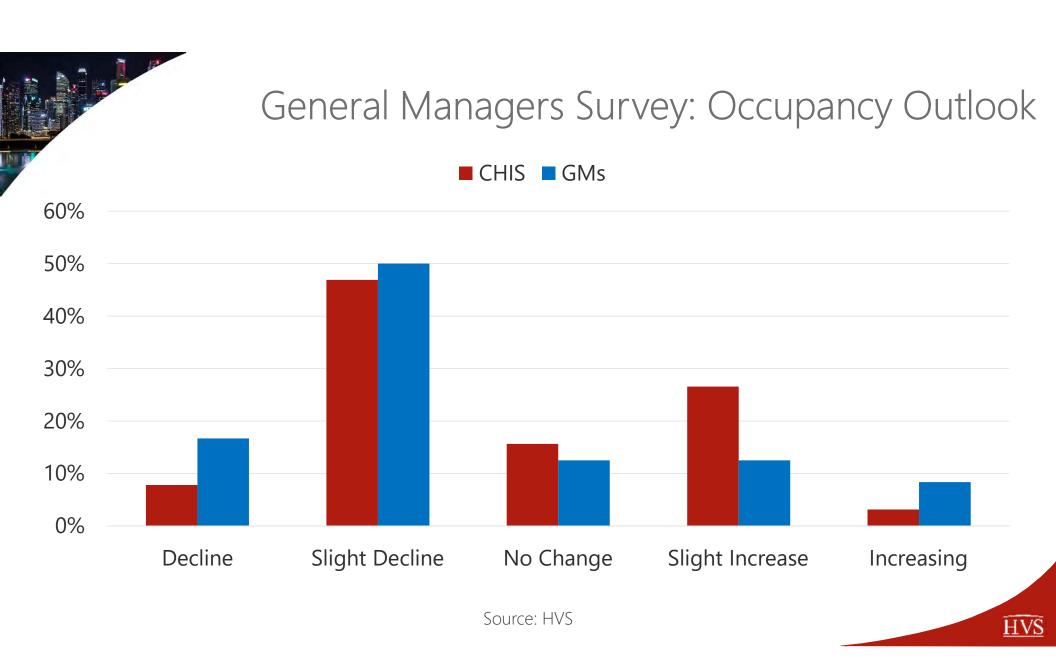

## Agenda

Sentiment Survey National Trends Demand New Supply Market Forecasts Property Taxes