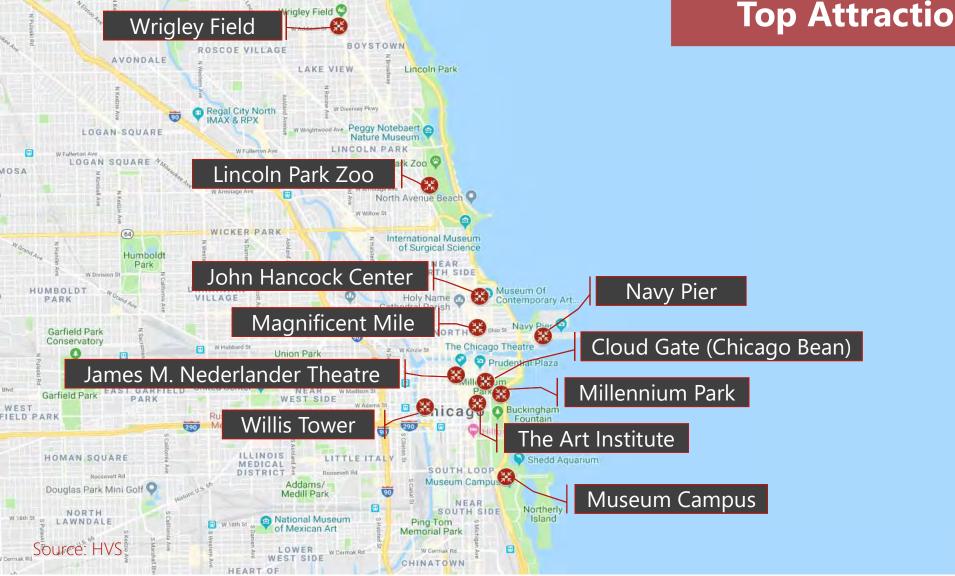

TION INDEX







## Stacey Nadolny, MAI

- Midwest Region Leader
- Industry Articles & Publications
- > Speaker & Guest Lecturer
- Expert Witness





## Agenda

Sentiment Survey National Trends Demand New Supply Market Forecasts Property Taxes









# NATIONAL TRENDS

National Occupancy, ADR, and RevPAR Trends



Source: STR



#### In 2018 >45% of Hotels in U.S. Reported GOP Decline





## Midwest RevPAR Change 2018













Cook County Assessor's Office Fritz Kaegi, Assessor

HVS

## We have new leadership!



## Rising Costs

#### In 2018:

- ≻ Union Labor Strike
- ➢ Record Unemployment

#### In 2019:

- > Minimum Wage Increase
- ≻ Fair Workweek
- > Property Tax Increases Under New Assessor







#### **Government Demand**

Source: Crain's





#### **Top Attractions**

HVS



19

NG

IRVING PARK



#### Conde Nast Traveler readers voted Chicago the No. 1 (big) city two years in a row

Stor.



In 2018...

- > 57.7 million visitors
- > 4.3% increase over 2017 record of 55.2 million
- > Domestic travelers up 4.4%
- International travelers up 3.8%
- ➢ Business travel up 3.5%
- ➢ Leisure travel up 4.7%







Europe
Asia
Middle East
South America
Central America
Oceania
Caribbean
Africa

Mexico (air only) ↑ 5.1% Canada (overnight only) ↑ 8.0% 33















 $\widehat{HVS}$ 









# **Airport Expansions**

**HVS** 

37



25,000,000

20,000,000

15,000,000

10,000,000

5,000,000

0





2018 2019

## Largest Projects in and around the Chicago Area

- Navy Pier
- ✓ Gallagher Way/Wrigley Field
- Marriott Marquis/Tri-brand
- > Riverwalk
- > The 78
- Lincoln Ya