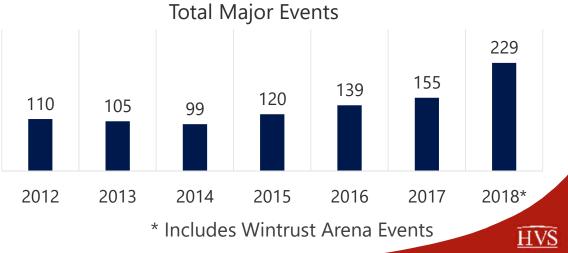

adership!



## Rising Costs

#### In 2018:

- ≻ Union Labor Strike
- ➢ Record Unemployment

#### In 2019:

- > Minimum Wage Increase
- ≻ Fair Workweek
- > Property Tax Increases Under New Assessor







#### **Government Demand**

Source: Crain's





#### **Top Attractions**

HVS



19

NG

IRVING PARK



#### Conde Nast Traveler readers voted Chicago the No. 1 (big) city two years in a row

Stor.



In 2018...

- > 57.7 million visitors
- > 4.3% increase over 2017 record of 55.2 million
- > Domestic travelers up 4.4%
- International travelers up 3.8%
- ➢ Business travel up 3.5%
- ➢ Leisure travel up 4.7%







Europe
Asia
Middle East
South America
Central America
Oceania
Caribbean
Africa

Mexico (air only) ↑ 5.1% Canada (overnight only) ↑ 8.0% 33















 $\widehat{HVS}$ 









# **Airport Expansions**

**HVS** 

37



25,000,000

20,000,000

15,000,000

10,000,000

5,000,000

0





2018 2019

## Largest Projects in and around the Chicago Area

- Navy Pier
- ✓ Gallagher Way/Wrigley Field
- Marriott Marquis/Tri-brand
- > Riverwalk
- > The 78
- Lincoln Yards
- 5.9 million sq. ft. of new office space
- 4,700 multi-family units









### Central Loop's office market occupancy is expected to decrease in the near future





41 Source: REIS Report, 1st Quarter, 2019









#### New Supply Breakdown by Downtown Neighborhood

| <b>River North</b>   | 2,186 |
|----------------------|-------|
| West Loop            | 2,077 |
| South Loop           | 721   |
| Loop                 | 584   |
| UIC Medical District | 465   |
| Lakeshore East       | 460   |
| Street