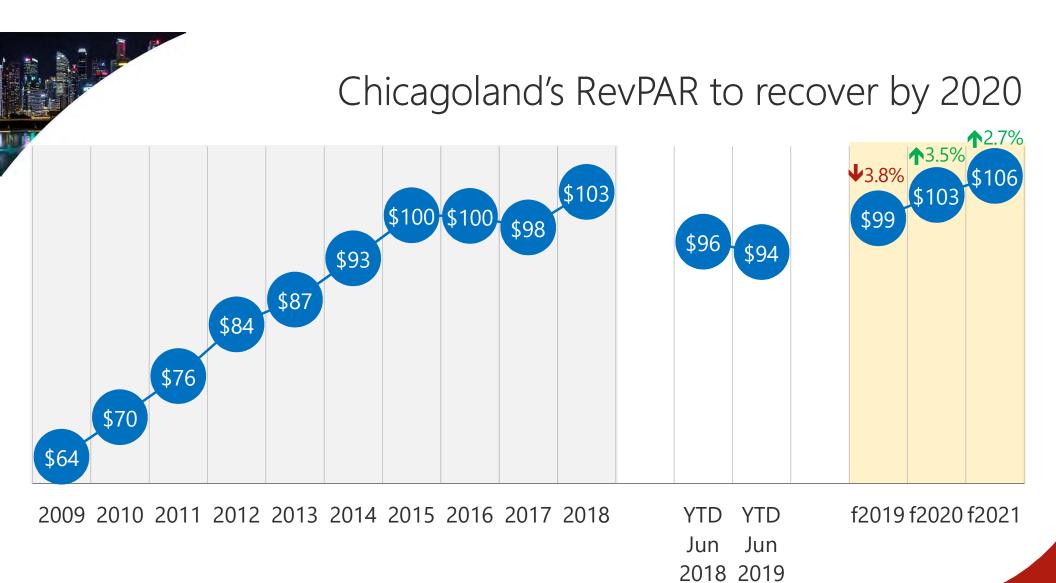

#### Suburban Chicago's RevPAR to recover by 2020

2009 2010 2011 2012 2013 2014 2015 2016 2017 2018 YTD YTD f2019 f2020 f2021 Jun Jun 2018 2019 58 Source: HVS, STR

2009 2010 2011 2012 2013 2014 2015 2016 2017 2018 YTD YTD f2019 f2020 f2021 Jun Jun 2018 2019 Source: HVS, STR