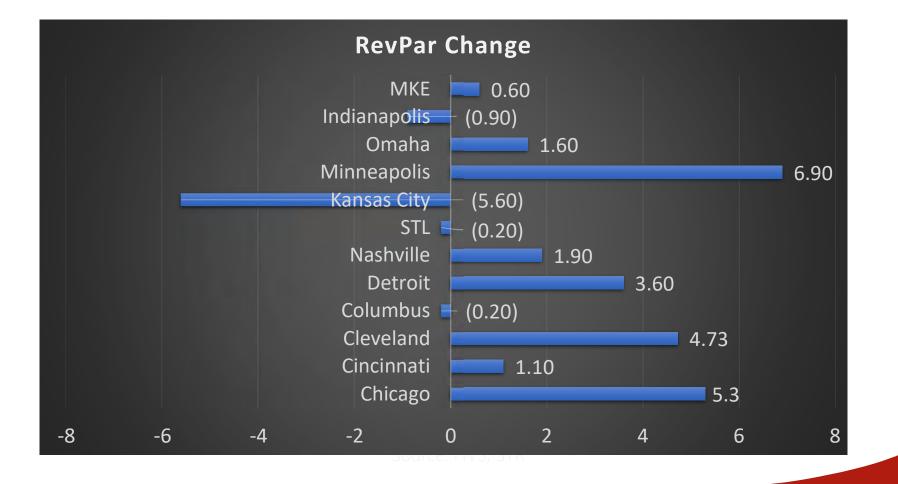

## Midwest RevPAR Change 2018

Cook County Assessor's Office Fritz Kaegi, Assessor

HVS