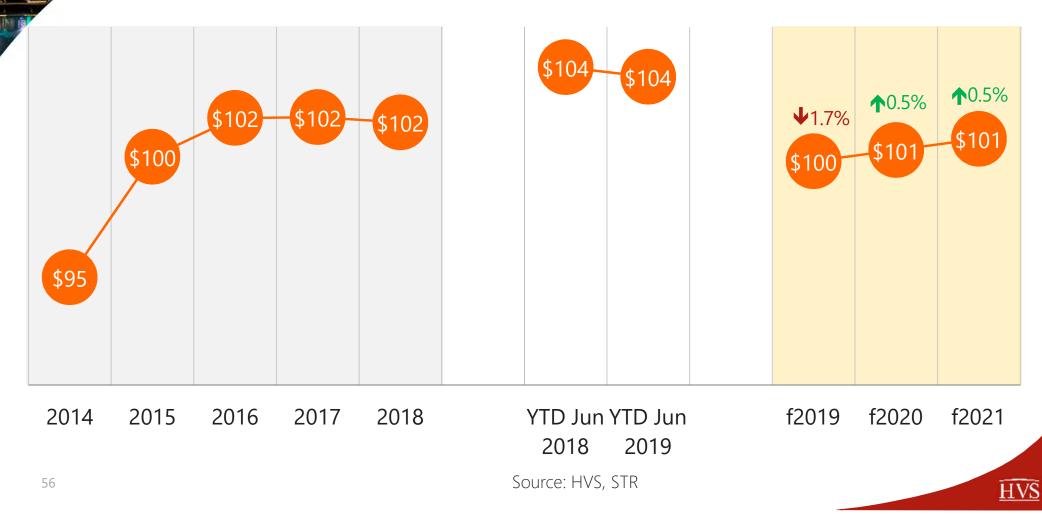

| Fulton Market Hotel with Office              | 250   | TBD            | Early Development   | TBD       |

Source: HVS



49

### Midwest Pipeline as of Dec 2018



# MARKET FORECASTS

#### Chicago CBD's occupancy expected to recover in 2020





#### Chicago CBD's RevPAR to improve significantly by 2020



#### Suburban Chicago's occupancy to stabilize in 2020



#### Suburban Chicago's ADR to resume growth by 2020



#### Suburban Chicago's RevPAR to recover by 2020







2009 2010 2011 2012 2013 2014 2015 2016 2017 2018 YTD YTD f2019 f2020 f2021 Jun Jun 2018 2019 58 Source: HVS, STR



2009 2010 2011 2012 2013 2014 2015 2016 2017 2018 YTD YTD f2019 f2020 f2021 Jun Jun 2018 2019 Source: HVS, STR



Source: HVS, STR

**HVS** 

60





## Cook County Property Taxes



 $\widehat{\mathrm{HVS}}$ 

## Why is this relevant?

- Understanding how investors are viewing the market
- Understanding what owners are going through



Chicago ranks #2 to NYC for the amount of real estate taxes paid compared to total revenues

ANT LITTLE

Summary of Taxes as a % of Total Revenue

| 11.84%             |
|--------------------|
| <mark>8.19%</mark> |
| 7.85%              |
| 7.71%              |
| 6.58%              |