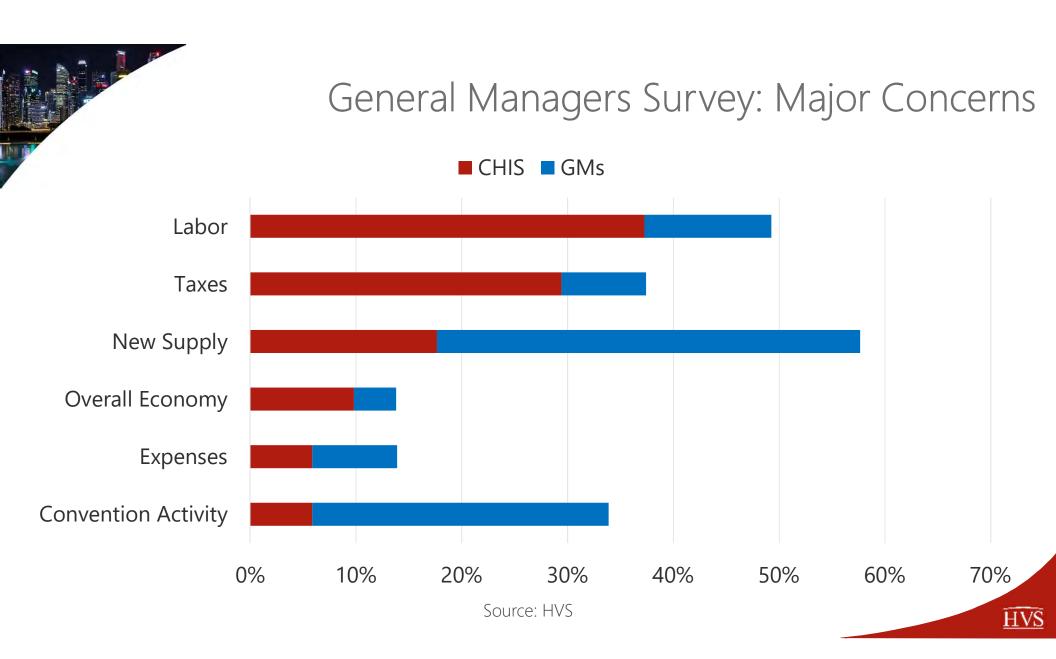

## Agenda

Sentiment Survey National Trends Demand New Supply Market Forecasts Property Taxes