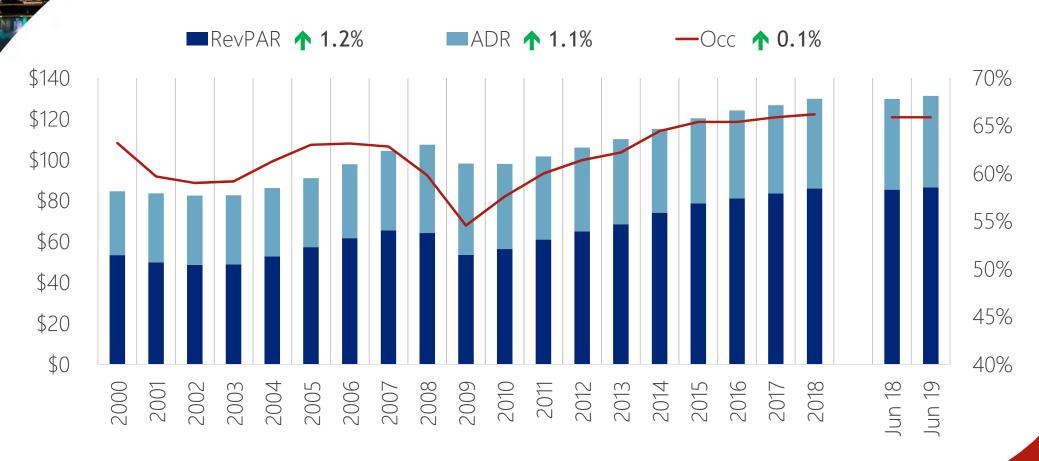

Networking Event

2020 Forecasting Session

Stacey Nadolny, MAI (419) 367-3879 | snadolny@hvs.com



Thousands of hotel owners, developers, investors, lenders, management companies, and public agencies around the world rely on HVS to support confident, informed business decisions.







Market Research Articles & Publications **HVS.com** 

#### **HVS Hospitality Intelligence**

Development Cost Survey Franchise Fee Guide Broker's Survey Market Research Reports

HVI HOTEL VALUATION INDEX







## Stacey Nadolny, MAI

- Midwest Region Leader
- Industry Articles & Publications
- > Speaker & Guest Lecturer
- Expert Witness





## Agenda

Sentiment Survey National Trends Demand New Supply Market Forecasts Property Taxes









# NATIONAL TRENDS

National Occupancy, ADR, and RevPAR Trends



Source: STR



#### In 2018 >45% of Hotels in U.S. Reported GOP Decline





## Midwest RevPAR Change 2018













Cook County Assessor's Office Fritz Kaegi, Assessor

HVS

## We have new leadership!



## Rising Costs

#### In 2018:

- ≻ Union Labor Strike
- ➢ Record Unemployment

#### In 2019:

- > Minimum Wage Increase
- ≻ Fair Workweek
- > Property Tax Increases Under New Assessor







#### **Government Demand**

Source: Crain's





#### **Top Attractions**

HVS



19

NG

IRVING PARK



#### Conde Nast Traveler readers voted Chicago the No. 1 (big) city two years in a row

Stor.



In 2018...

- > 57.7 million visitors
- > 4.3% increase over 2017 record of 55.2 million
- > Domestic travelers up 4.4%
- International travelers up 3.8%
- ➢ Business travel up 3.5%
- ➢ Leisure tr